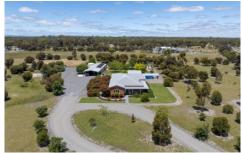

## **4 Creasey Court Vectis VIC**

This four-bedroom family home is located only a short drive from Horsham in a quiet court. This home is well set up to suit families that love to entertain.

- \* Open-plan country-style kitchen with stainless steel appliances and an abundance of cupboard space
- \* Two generously-sized living areas, both with sensational views
- \* Four bedrooms, two with built-in robes and the generously sized master bedroom includes a walk-in robe and ensuite
- \* Neat centrally located family bathroom with separate toilet
- \* Outside is a large undercover entertaining area with an outdoor kitchenette, in-ground swimming pool, and well-maintained landscaped gardens
- \* Privately fenced immediate backyard
- \* Land size: Approx. 2ha (4.9 acres) (Source: PriceFinder)
- \* Zoning: Rural Living Zone (RLZ)