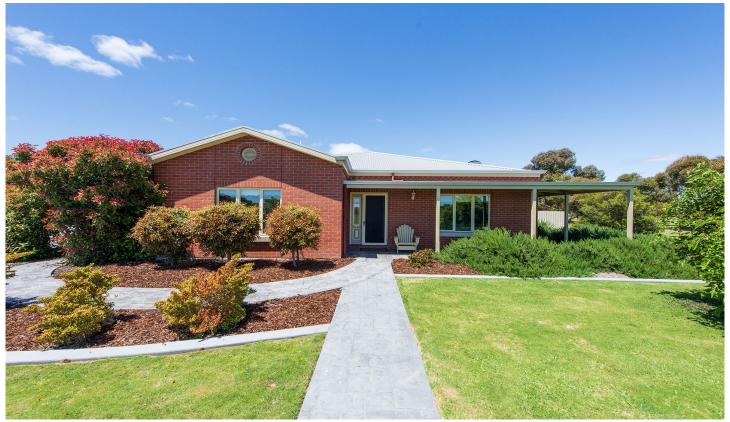

## **4 Creasey Court Vectis VIC**

This four-bedroom family home is located only a short drive from Horsham in a quiet court. This home is well set up to suit families that love to entertain.

- \* Open-plan country-style kitchen with stainless steel appliances and an abundance of cupboard space
- \* Two generously-sized living areas, both with sensational views
- \* Four bedrooms, two with built-in robes and the generously sized master bedroom includes a walk-in robe and ensuite
- \* Neat centrally located family bathroom with separate toilet
- \* Outside is a large undercover entertaining area with an outdoor kitchenette, in-ground swimming pool, and well-maintained landscaped gardens
- \* Privately fenced immediate backyard
- \* Land size: Approx. 2ha (4.9 acres) (Source: PriceFinder)
- \* Zoning: Rural Living Zone (RLZ)