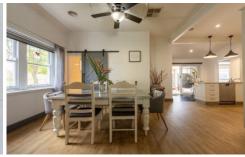

- \* Modern kitchen with stainless steel appliances and plenty of cupboard space
- \* Light-filled living area adjacent to the open-plan kitchen and dining area
- \* Three generously sized bedrooms with ceiling fans
- \* Spacious family bathroom and an ensuite servicing the master
- \* Outside is a large decked undercover area and great shedding
- \* Outdoor kitchenette as well as a bar ideal for entertaining
- \* Land size: Approx. 753 sqm (Source: Pricefinder)
- \* Zoning: General Residential Zone (GRZ1)