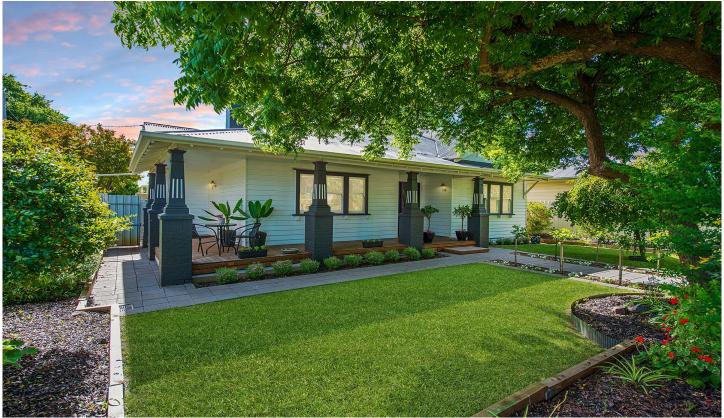

## 6a McPherson Street Horsham VIC

Beautifully presented is this three-bedroom weatherboard home. Situated on a corner block with dual access, this home perfectly suits someone looking for a home with character and charm.

- \* Modern kitchen with stainless steel appliances and plenty of cupboard space
- \* Light-filled living area adjacent to the open-plan kitchen and dining area
- \* Three generously sized bedrooms with ceiling fans
- \* Spacious family bathroom and an ensuite servicing the master
- \* Outside is a large decked undercover area and great shedding
- \* Outdoor kitchenette as well as a bar ideal for entertaining
- \* Land size: Approx. 753 sqm (Source: Pricefinder)
- \* Zoning: General Residential Zone (GRZ1)