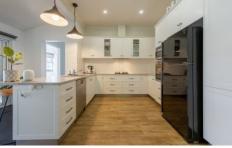

- \* Modern kitchen with stainless steel appliances and plenty of cupboard space
- \* Light-filled living area adjacent to the open-plan kitchen and dining area
- \* Three generously sized bedrooms with ceiling fans
- \* Spacious family bathroom and an ensuite servicing the master
- \* Outside is a large decked undercover area and great shedding
- \* Outdoor kitchenette as well as a bar ideal for entertaining
- \* Land size: Approx. 753 sqm (Source: Pricefinder)
- \* Zoning: General Residential Zone (GRZ1)