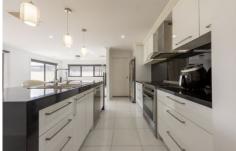

## 23 Rissmann Drive Horsham VIC

This low-maintenance family home is situated in a quiet street within walking distance of the Wimmera River walking track and is surrounded by modern homes.

- \* Open-plan kitchen with an island bench, stainless steel appliances and gas cooking
- \* Dual light-filled living areas
- \* Four well-sized bedrooms
- \* Neat family bathroom located centrally to the guest bedrooms as well as an ensuite and walk-in robe servicing the master
- \* Outside is a low-maintenance backyard with great fencing, a garden shed and an undercover decked outdoor area
- \* Two-car garage with access to the backyard
- \* 5kw solar panel installed and rainwater tank
- \* Land size: Approx. 780sqm (source: PriceFinder)
- \* Zoning: General Residential Zone (GRZ1)