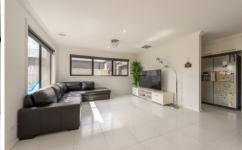

## 23 Rissmann Drive Horsham VIC

This low-maintenance family home is situated in a quiet street within walking distance of the Wimmera River walking track and is surrounded by modern homes.

- \* Open-plan kitchen with an island bench, stainless steel appliances and gas cooking
- \* Dual light-filled living areas
- \* Four well-sized bedrooms
- \* Neat family bathroom located centrally to the guest bedrooms as well as an ensuite and walk-in robe servicing the master
- \* Outside is a low-maintenance backyard with great fencing, a garden shed and an undercover decked outdoor area
- \* Two-car garage with access to the backyard
- \* 5kw solar panel installed and rainwater tank
- \* Land size: Approx. 780sqm (source: PriceFinder)
- \* Zoning: General Residential Zone (GRZ1)