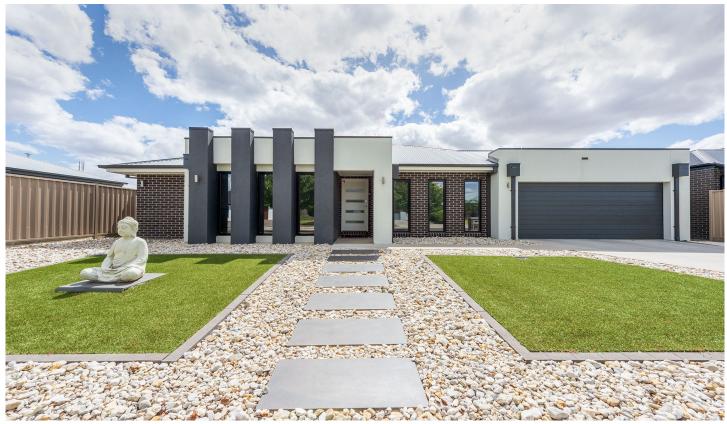

## 23 Rissmann Drive Horsham VIC

This low-maintenance family home is situated in a quiet street within walking distance of the Wimmera River walking track and is surrounded by modern homes.

- \* Open-plan kitchen with an island bench, stainless steel appliances and gas cooking
- \* Dual light-filled living areas
- \* Four well-sized bedrooms
- \* Neat family bathroom located centrally to the guest bedrooms as well as an ensuite and walk-in robe servicing the master
- \* Outside is a low-maintenance backyard with great fencing, a garden shed and an undercover decked outdoor area
- \* Two-car garage with access to the backyard
- \* 5kw solar panel installed and rainwater tank
- \* Land size: Approx. 780sqm (source: PriceFinder)
- \* Zoning: General Residential Zone (GRZ1)