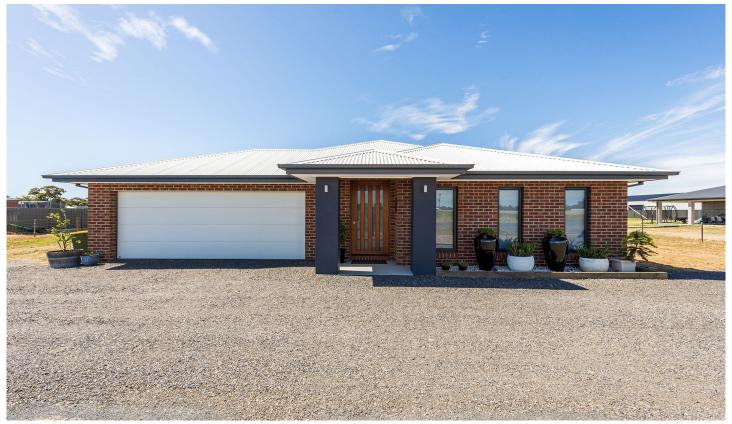

## 128 Plozzas Road Haven VIC

This well-presented family home is situated on Horsham's outskirts and surrounded by new homes, ideally suiting families looking to move straight into their new home rather than build.

- \* Open-plan kitchen with an island bench, stainless steel appliances and a very generously sized walk-in pantry
- \* Dual light-filled living areas
- \* Four well-sized bedrooms, master with a walk-in robe, the remaining bedrooms all have built-in robes
- \* Neat family bathroom as well as an ensuite to service the master
- \* Wood heating in the main living space and ducted heating and cooling throughout for year-round comfort
- \* Outside is a fenced, private yard with ample room to extend further or build a shed
- \* Two-car garage as well as a low-maintenance gravelled front yard
- \* Land size: Approx. 3,335 sqm (Source: Pricefinder)
- \* Zoning: Low-Density Residential Zone (LDRZ)

**Price** : \$ 720,000 Land Size: 3335 sqm

View : https://www.wdre.com.au/7322066

**Robert Dolan** 0419440617