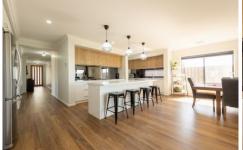

- \* Open-plan kitchen with an island bench, stainless steel appliances and a very generously sized walk-in pantry
- \* Dual light-filled living areas
- \* Four well-sized bedrooms, master with a walk-in robe, the remaining bedrooms all have built-in robes
- \* Neat family bathroom as well as an ensuite to service the master
- \* Wood heating in the main living space and ducted heating and cooling throughout for year-round comfort
- \* Outside is a fenced, private yard with ample room to extend further or build a shed
- \* Two-car garage as well as a low-maintenance gravelled front yard
- \* Land size: Approx. 3,335 sqm (Source: Pricefinder)
- \* Zoning: Low-Density Residential Zone (LDRZ)