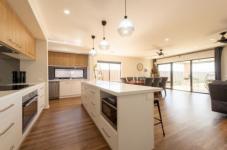

- \* Open-plan kitchen with an island bench, stainless steel appliances and a very generously sized walk-in pantry
- \* Dual light-filled living areas
- \* Four well-sized bedrooms, master with a walk-in robe, the remaining bedrooms all have built-in robes
- \* Neat family bathroom as well as an ensuite to service the master
- \* Wood heating in the main living space and ducted heating and cooling throughout for year-round comfort
- \* Outside is a fenced, private yard with ample room to extend further or build a shed
- \* Two-car garage as well as a low-maintenance gravelled front yard
- \* Land size: Approx. 3,335 sqm (Source: Pricefinder)
- \* Zoning: Low-Density Residential Zone (LDRZ)