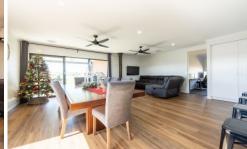

- \* Open-plan kitchen with an island bench, stainless steel appliances and a very generously sized walk-in pantry
- \* Dual light-filled living areas
- \* Four well-sized bedrooms, master with a walk-in robe, the remaining bedrooms all have built-in robes
- \* Neat family bathroom as well as an ensuite to service the master
- \* Wood heating in the main living space and ducted heating and cooling throughout for year-round comfort
- \* Outside is a fenced, private yard with ample room to extend further or build a shed
- \* Two-car garage as well as a low-maintenance gravelled front yard
- \* Land size: Approx. 3,335 sqm (Source: Pricefinder)
- \* Zoning: Low-Density Residential Zone (LDRZ)