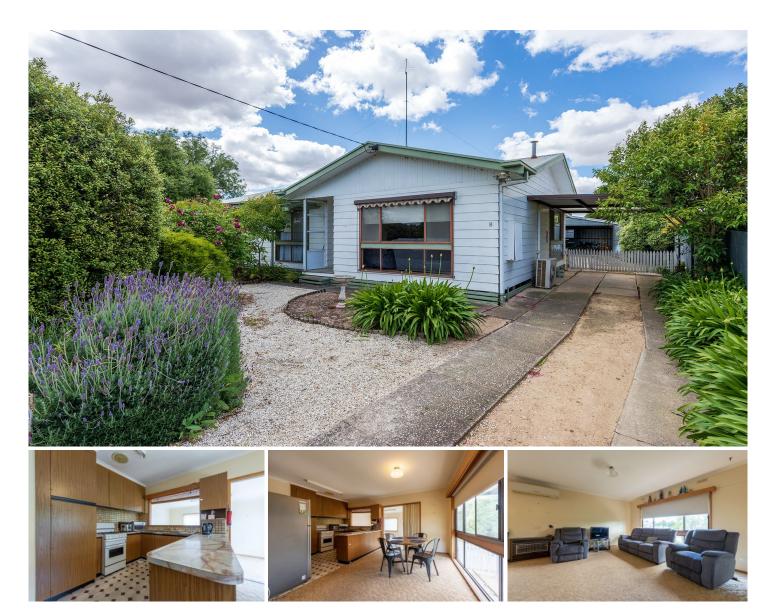

## 8 Lewis Street Horsham VIC

Ideally located weatherboard home. Looking for something to add to your portfolio? This could be it.

 $^{\ast}$  Central kitchen with gas cooking and breakfast bench, adjacent to the meals area

- \* Front-facing lounge room
- \* Three bedrooms with built-in robes
- \* Shared family bathroom with separate bath and shower
- \* Split system heating and cooling
- \* Outside is a generously sized neat backyard
- \* Single carport and great shedding
- \* Land size: Approx. 602sqm (source: PriceFinder)
- \* Zoning: General Residential Zone (GRZ1)