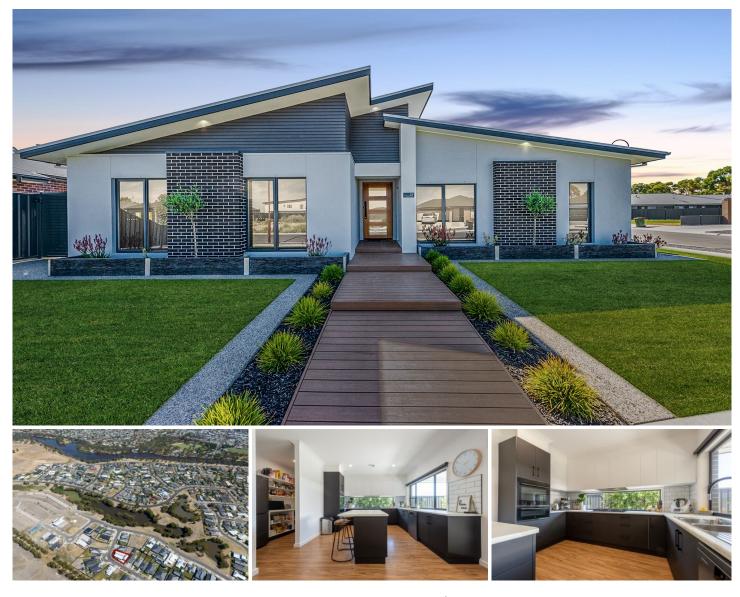

24 Seater Close Horsham VIC

This property is one stunning near-new home! Full of class and styled to perfection, this modern family home is situated in a popular new subdivision and needs nothing further done to it; simply move straight in and enjoy.

\* Open-plan kitchen with a walk-in pantry, gas cooking, island bench and plenty of cupboard space

\* Street-facing living room adjacent to the kitchen and meals area

\* Three generously sized bedrooms all with robes and ceiling fans, Master bedroom serviced by an ensuite and walk-in robe

\* An additional home office/study

 $^{\ast}$  Tastefully modern family bathroom with floor-to-ceiling tiles and a large vanity

 $^{\ast}$  Spacious outdoor entertaining area with ceiling fan and a serving window from the kitchen

\* Large workshed with direct caravan access from the street and a double garage

| 3 |  | 2 |  | 2 | F | ł |
|---|--|---|--|---|---|---|
|---|--|---|--|---|---|---|

 Price
 : \$ 899,000

 Land Size
 : 621 sqm