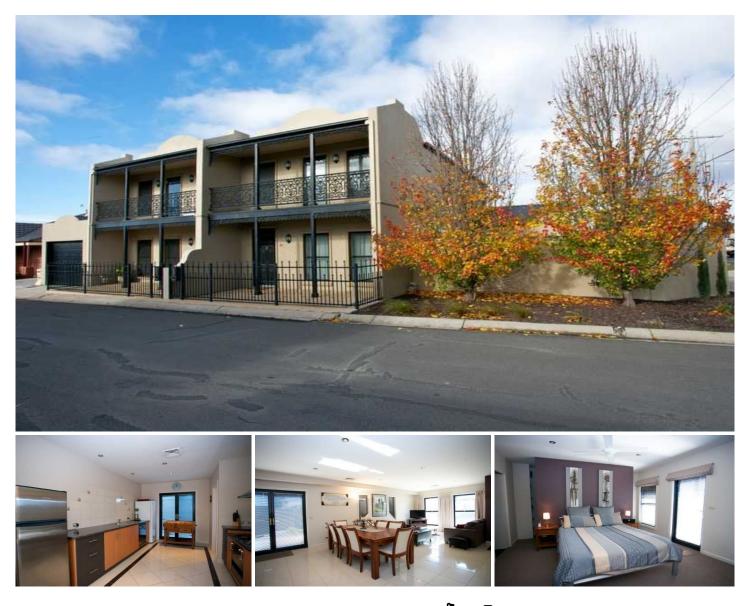

## 21 Hopkins Drive HORSHAM VIC

This modern townhouse set in central yet secluded Hopkins Drive, leaves nothing to be desired. With an abundance of quality and style throughout the home, you instantly realise that a property of this calibre are few and far between. With two bedrooms, master with walk in robes and direct access to bathroom and balcony access, built in robes in the second bedroom, as well as a study - you can already picture the perfect lifestyle for you and your partner. The luxurious open living area, modern kitchen appliances and reverse cycle heating and cooling compliment the home inside, while externally the private courtyard, double garage for storage and neat low maintenance lawn area complete your wish list. 2 🛤 1 🚰 2 🚭