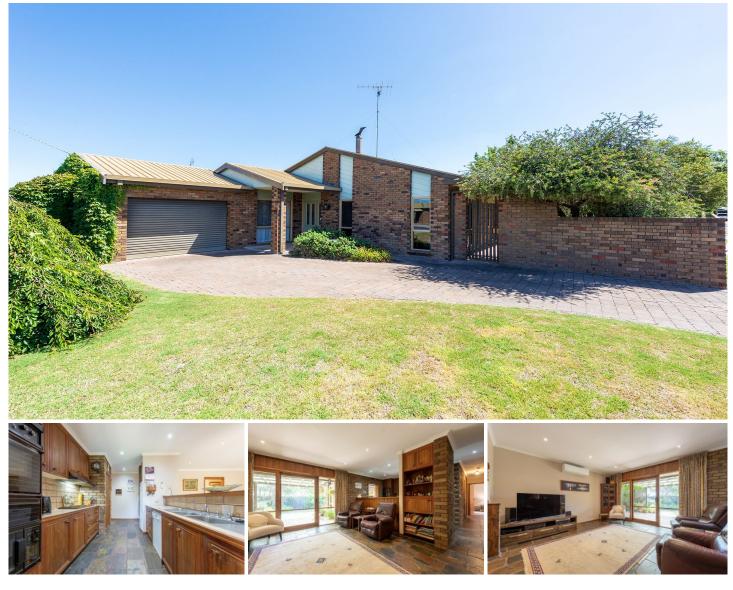

## 33 Churchill Road Horsham VIC

Situated in a prime Horsham West location on a large corner allotment, this brick-family home is a stone's throw from primary and secondary schools.

\* Lovely light-filled timber kitchen overlooking the living room with a separate meals area adjacent

\* Dual spacious living areas

\* Four good-sized bedrooms all with robes. Master with a walk-in robe and an updated ensuite

\* Neat family bathroom with a large vanity and a separate toilet

\* Outside is a beautifully established garden with plenty of shade and a paved undercover entertaining area

\* Single garage located at the entrance of the home and an additional double garage accessible via McIntyre Street

\* Great-sized shed/workshop

- \* Land size: Approx. 1025 sqm (Source: Pricefinder)
- \* Zoning: General Residential Zone (GRZ1)