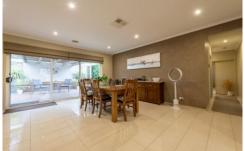

- \* Open-plan kitchen with a breakfast bar, stainless steel appliances and a walk-in pantry
- \* Spacious lounge room and an additional seating room opening out to a private patio
- \* Three well-sized bedrooms all with robes, Master serviced by a walk-in robe and ensuite.
- \* An additional study/ home office that could be a smaller 4th bedroom
- \* Neat family bathroom with a separate toilet
- \* Ducted gas heating, evaporative cooling and two split systems for year-round comfort
- \* Outside is a large decked entertaining area with a built-in kitchenette and storage inside a built-in box seat
- \* Low-maintenance synthetic lawns, a double garage and a garden shed