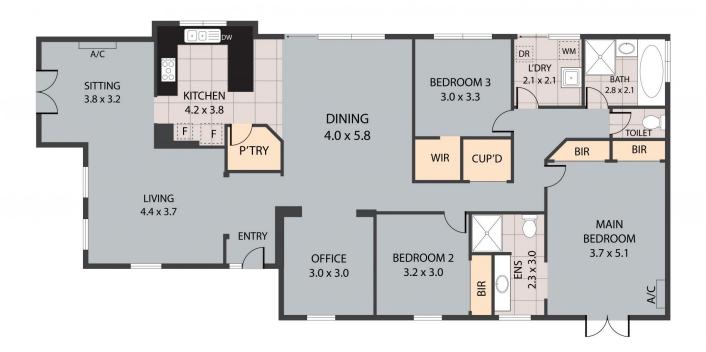

## 1 Perry Drive Horsham VIC

This immaculately kept home situated on a corner allotment has all the space your family will need. Located in a sort-after quiet street this stunning home is sure to impress.

- \* Open-plan kitchen with a breakfast bar, stainless steel appliances and a walk-in pantry
- \* Spacious lounge room and an additional seating room opening out to a private patio
- \* Three well-sized bedrooms all with robes, Master serviced by a walk-in robe and ensuite.
- \* An additional study/ home office that could be a smaller 4th bedroom
- \* Neat family bathroom with a separate toilet
- \* Ducted gas heating, evaporative cooling and two split systems for year-round comfort
- \* Outside is a large decked entertaining area with a built-in kitchenette and storage inside a built-in box seat
- \* Low-maintenance synthetic lawns, a double garage and a garden shed

3 2 2 2

**Price** : \$ 480,000 Land Size: 748 sqm

View : https://www.wdre.com.au/7368633

Wes Davidson 0419820000

1 Perry Drive, Horsham 3400
TOTAL APPROX. FLOOR AREA 153 SQ.M
Whilst every attempt has been made to ensure the accuracy of the floor plan contained here, measurements of doors, windows, rooms and any other tlems are approximate and no responsibility is taken for any error, omission, or misstatement. This plan is for illustrative purposes only and should be used as such by any prospective purchaser.