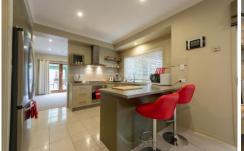

- \* Open-plan kitchen with a breakfast bar, stainless steel appliances and a walk-in pantry
- \* Spacious lounge room and an additional seating room opening out to a private patio
- \* Three well-sized bedrooms all with robes, Master serviced by a walk-in robe and ensuite.
- \* An additional study/ home office that could be a smaller 4th bedroom
- \* Neat family bathroom with a separate toilet
- \* Ducted gas heating, evaporative cooling and two split systems for year-round comfort
- \* Outside is a large decked entertaining area with a built-in kitchenette and storage inside a built-in box seat
- \* Low-maintenance synthetic lawns, a double garage and a garden shed