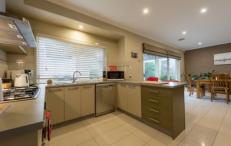

- \* Open-plan kitchen with a breakfast bar, stainless steel appliances and a walk-in pantry
- \* Spacious lounge room and an additional seating room opening out to a private patio
- \* Three well-sized bedrooms all with robes, Master serviced by a walk-in robe and ensuite.
- \* An additional study/ home office that could be a smaller 4th bedroom
- \* Neat family bathroom with a separate toilet
- \* Ducted gas heating, evaporative cooling and two split systems for year-round comfort
- \* Outside is a large decked entertaining area with a built-in kitchenette and storage inside a built-in box seat
- \* Low-maintenance synthetic lawns, a double garage and a garden shed