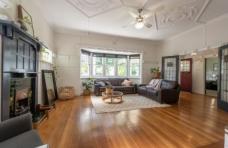

- \* Stunning open-plan kitchen with gas cooking, stainless steel appliances and plenty of cupboard space
- \* Dual living rooms both filled with natural light from the large sash windows overlooking the gardens
- \* Formal dining/home office space with built-in timber shelving
- \* Three very generously sized bedrooms, Master serviced by a private ensuite and walk-in robe
- \* Neat family bathroom located centrally to both guest bedrooms with a spa bath
- $^{\star}$  Character throughout the home with stained glass sash windows, ornate ceilings and timber wainscot walls
- \* A split system located in each living room for year-round comfort
- \* Outside is a two-car carport with access to the backyard with a second