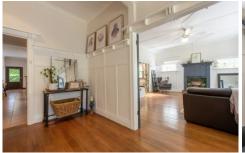

- \* Stunning open-plan kitchen with gas cooking, stainless steel appliances and plenty of cupboard space
- \* Dual living rooms both filled with natural light from the large sash windows overlooking the gardens
- \* Formal dining/home office space with built-in timber shelving
- \* Three very generously sized bedrooms, Master serviced by a private ensuite and walk-in robe
- \* Neat family bathroom located centrally to both guest bedrooms with a spa bath
- $^{\star}$  Character throughout the home with stained glass sash windows, ornate ceilings and timber wainscot walls
- \* A split system located in each living room for year-round comfort
- \* Outside is a two-car carport with access to the backyard with a second