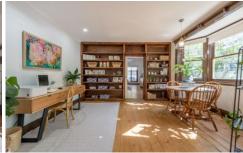

- \* Stunning open-plan kitchen with gas cooking, stainless steel appliances and plenty of cupboard space
- \* Dual living rooms both filled with natural light from the large sash windows overlooking the gardens
- \* Formal dining/home office space with built-in timber shelving
- \* Three very generously sized bedrooms, Master serviced by a private ensuite and walk-in robe
- \* Neat family bathroom located centrally to both guest bedrooms with a spa bath
- $^{\star}$  Character throughout the home with stained glass sash windows, ornate ceilings and timber wainscot walls
- \* A split system located in each living room for year-round comfort
- \* Outside is a two-car carport with access to the backyard with a second