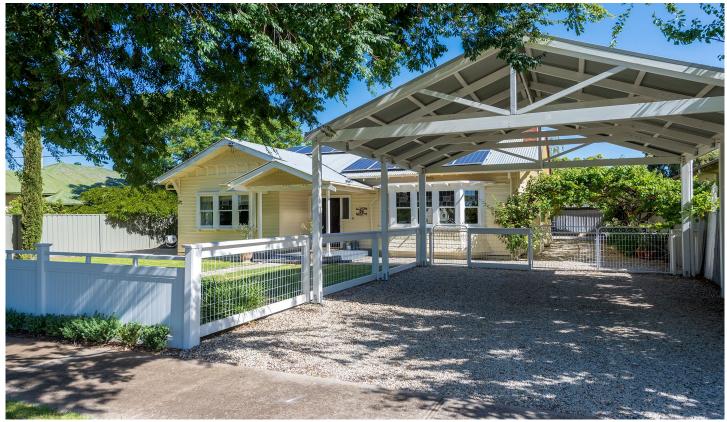

## 24 George Street Horsham VIC

This beautifully presented three-bedroom family home surrounded by stunning gardens is located a short walk from the Wimmera River, the Wimmera Base Hospital, schools and the Sunnyside park/oval.

- \* Stunning open-plan kitchen with gas cooking, stainless steel appliances and plenty of cupboard space
- \* Dual living rooms both filled with natural light from the large sash windows overlooking the gardens
- \* Formal dining/home office space with built-in timber shelving
- \* Three very generously sized bedrooms, Master serviced by a private ensuite and walk-in robe
- \* Neat family bathroom located centrally to both guest bedrooms with a spa bath
- $^{\star}$  Character throughout the home with stained glass sash windows, ornate ceilings and timber wainscot walls
- \* A split system located in each living room for year-round comfort
- \* Outside is a two-car carport with access to the backyard with a second