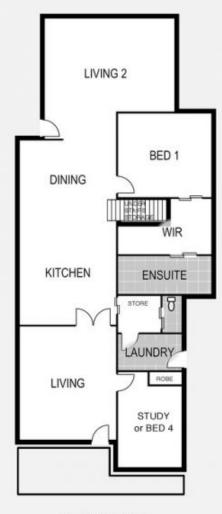

The magnificent kitchen forms the hub of the home and opens to the main dining/living area that offers tranquil water views and is kept comfortable in the colder months with a gas log fire. The second living area is upon entry to the home and provides the added benefit of a separate living space.

Also on the ground level is the particularly impressive master suite with a huge walk-in robe and a generously-sized ensuite, plus a separate formal study. The remaining two bedrooms with built-in robes are located upstairs, along with a bathroom and separate toilet.

Throughout the home is a significant amount of built-in shelving and storage, ducted heating and evaporative cooling.

3 2 2 2

View: https://www.wdre.com.au/7375164

Wes Davidson 0419820000

**GROUND FLOOR**