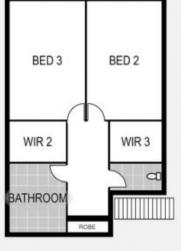

Also on the ground level is the particularly impressive master suite with a huge walk-in robe and a generously-sized ensuite, plus a separate formal study. The remaining two bedrooms with built-in robes are located upstairs, along with a bathroom and separate toilet.

## 5 Market Lane

2ND FLOOR

Disclaimer: Floor plansfaite plans are intended as a guide only. No representations or warranties of any nature whatsoever are given or intended and any person using this information should always rely on their own en