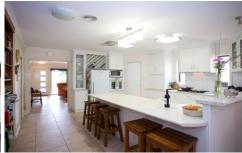

The magnificent kitchen forms the hub of the home and opens to the main dining/living area that offers tranquil water views and is kept comfortable in the colder months with a gas log fire. The second living area is upon entry to the home and provides the added benefit of a separate living space.