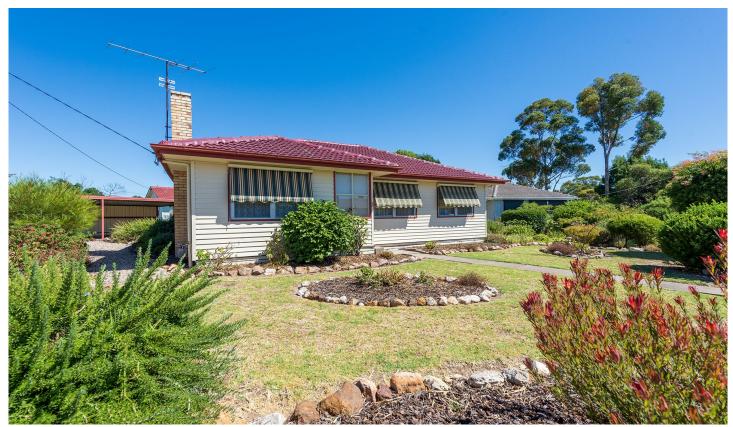

## 25 Winifred Street Horsham VIC

This very neat home would make an ideal investment property to add to your portfolio or a great first home.

- \* Open kitchen with a free-standing oven and cooktop
- \* Light-filled living room
- \* Three neat bedrooms
- \* Centrally located family bathroom
- \* Gas heating and evaporative cooling
- \* Completely restumped
- \* Very well-maintained gardens surrounding the home
- \* Dual access
- \* Single carport and shedding
- \* Land size: approx. 624sqm (source: PriceFinder)
- \* Zoning: GRZ1 (General Residential Zoning)