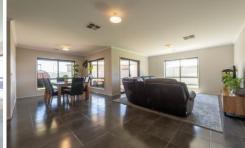

## 7 Evans Way Horsham VIC

Whether you're dreaming of owning your own home, hoping to grow your investment portfolio, or looking for a terrific place to raise your family, this is the one for you.

- \* Stunning open-plan kitchen with stainless steel appliances
- \* Dual living areas
- \* Three generously sized bedrooms. Master bedroom with a walk-in robe and ensuite, guest bedrooms both with built-in robes
- \* Neat family bathroom with a separate toilet
- \* Evaporative cooling and ducted heating
- \* Undercover outdoor entertaining area with a large deck
- \* Double garage with direct access inside
- \* Land size: Approx. 554 sqm (Source: PriceFinder)
- \* Zone: General Residential Zoning (GRZ1)