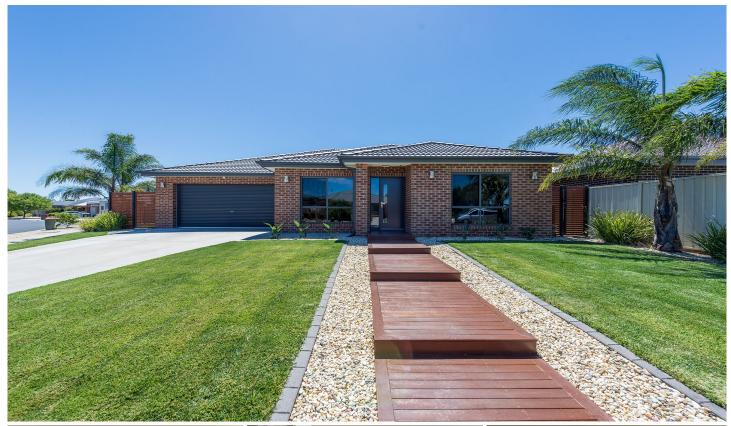

## 7 Evans Way Horsham VIC

Whether you're dreaming of owning your own home, hoping to grow your investment portfolio, or looking for a terrific place to raise your family, this is the one for you.

- \* Stunning open-plan kitchen with stainless steel appliances
- \* Dual living areas
- \* Three generously sized bedrooms. Master bedroom with a walk-in robe and ensuite, guest bedrooms both with built-in robes
- \* Neat family bathroom with a separate toilet
- \* Evaporative cooling and ducted heating
- \* Undercover outdoor entertaining area with a large deck
- \* Double garage with direct access inside
- \* Land size: Approx. 554 sqm (Source: PriceFinder)
- \* Zone: General Residential Zoning (GRZ1)