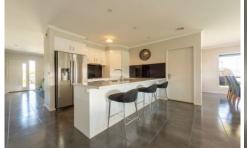

## 7 Evans Way Horsham VIC

Whether you're dreaming of owning your own home, hoping to grow your investment portfolio, or looking for a terrific place to raise your family, this is the one for you.

- \* Stunning open-plan kitchen with stainless steel appliances
- \* Dual living areas
- \* Three generously sized bedrooms. Master bedroom with a walk-in robe and ensuite, guest bedrooms both with built-in robes
- \* Neat family bathroom with a separate toilet
- \* Evaporative cooling and ducted heating
- \* Undercover outdoor entertaining area with a large deck
- \* Double garage with direct access inside
- \* Land size: Approx. 554 sqm (Source: PriceFinder)
- \* Zone: General Residential Zoning (GRZ1)