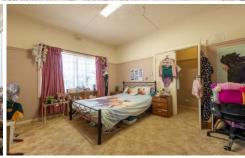

- \* A spacious well-appointed open-plan kitchen with timber cupboards and electric cooking
- \* Adjacent to the kitchen is the living room
- \* Three good-sized bedrooms
- \* Neat family bathroom and two toilets
- \* Tidy yard with rear access, double carport and a lock-up garage
- \* Land size: Approx. 913 sqm (Source: PriceFinder)
- \* Zoning: General Residential Zone (GRZ1)