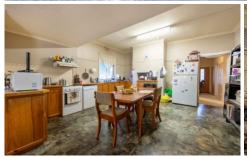

- \* A spacious well-appointed open-plan kitchen with timber cupboards and electric cooking
- \* Adjacent to the kitchen is the living room
- \* Three good-sized bedrooms
- \* Neat family bathroom and two toilets
- \* Tidy yard with rear access, double carport and a lock-up garage
- \* Land size: Approx. 913 sqm (Source: PriceFinder)
- \* Zoning: General Residential Zone (GRZ1)