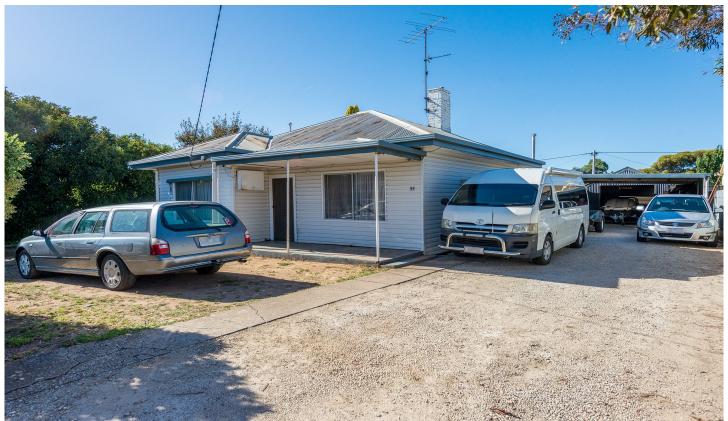

## 33 Edith Street Horsham VIC

What an opportunity to renovate your first home, this home would require restumping and extensive renovations. This steel-clad home is currently rented at \$220 per week but does not comply with current minimal rental standards.

- \* A spacious well-appointed open-plan kitchen with timber cupboards and electric cooking
- \* Adjacent to the kitchen is the living room
- \* Three good-sized bedrooms
- \* Neat family bathroom and two toilets
- \* Tidy yard with rear access, double carport and a lock-up garage
- \* Land size: Approx. 913 sqm (Source: PriceFinder)
- \* Zoning: General Residential Zone (GRZ1)