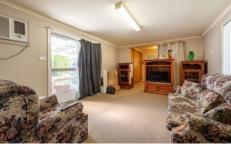

- \* A spacious well-appointed open-plan kitchen with timber cupboards and electric cooking
- \* Adjacent to the kitchen is the living room
- \* Three good-sized bedrooms
- \* Neat family bathroom and two toilets
- \* Tidy yard with rear access, double carport and a lock-up garage
- \* Land size: Approx. 913 sqm (Source: PriceFinder)
- \* Zoning: General Residential Zone (GRZ1)