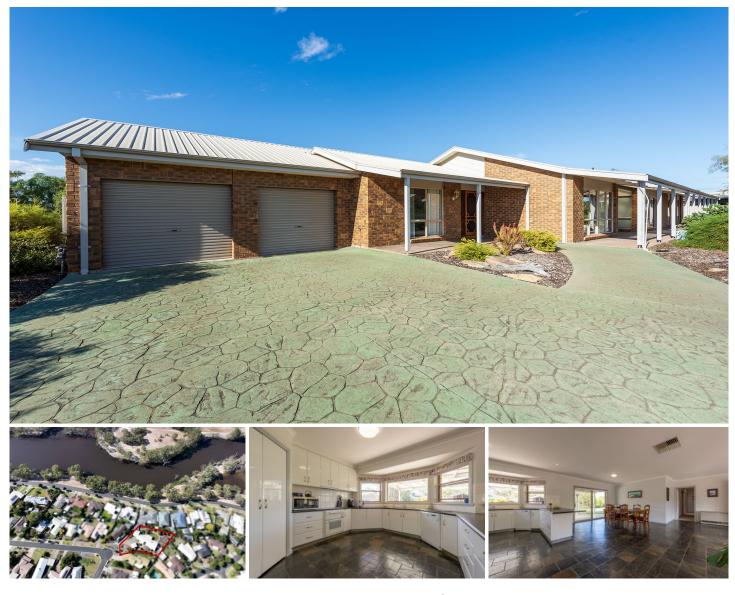

38 Kalimna Avenue Horsham VIC

This four-bedroom family home is ideal for anyone looking for a little extra space while remaining in town. Only a short walk to the Wimmera River via a walking track from your front door.

\* Open plan kitchen with walk-in pantry, plenty of cupboards and bench space with double-glazed windows overlooking the meticulously maintained backyard gardens

\* Dual living areas both with large double-glazed north-facing windows filling the area with natural light

\* Four well-sized bedrooms all with built-in-robes and an ensuite to service the master

\* An additional open study/kids play area located off the family room

\* Neat family bathroom with a separate toilet

\* Outside is a large undercover entertaining area surrounded by manicured lawn and a well-kept garden

\* Double carport as well as a two-car over-sized garage with one bay converted to an office and a storeroom with extensive shelving