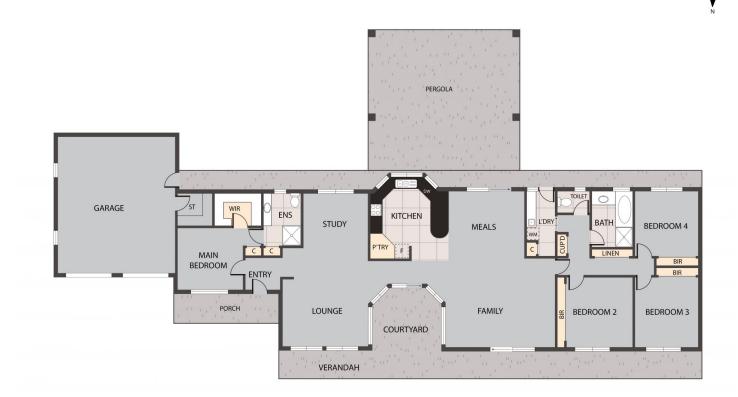

\* Four well-sized bedrooms all with built-in-robes and an ensuite to service the master

\* An additional open study/kids play area located off the family room

\* Neat family bathroom with a separate toilet

\* Outside is a large undercover entertaining area surrounded by manicured lawn and a well-kept garden

\* Double carport as well as a two-car over-sized garage with one bay converted to an office and a storeroom with extensive shelving

Robert Dolan 0419440617

https://www.wdre.com.au Wes Davidson Real Estate 71 Wilson Street, Horsham VIC 3400 03 5382 0000

38 Kalimma Avenue, Horsham 3400 Whilst every attempt has been made to ensure the accuracy of the floor plan contained here, measurements of doors, windows, nooms and any other items are approximate and no responsibility is taken for any error, omission, or missiate This plan is for liturative purposes only and should be used as such ary any prospective purchase.