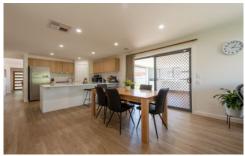

## 31 Hayes Drive Horsham VIC

This immaculately presented four-bedroom property is ideally situated in a quiet street surrounded by quality homes and only a short walk from the Wimmera River.

- \* The open kitchen is complete with a gas cooktop as well as a dishwasher, plenty of cupboard space and a breakfast bar
- \* Dual living areas both with large windows filling the area with natural light
- \* Four well-sized bedrooms, master serviced by a walk-in robe and ensuite, remaining bedrooms all with built-in robes
- \* Additional study/home office just off the entry of the home
- \* Neat family bathroom and a separate toilet
- \* Gas heating and evaporative cooler for year-round comfort
- \* Double garage with direct access inside via the study
- \* Outside is a grand entertaining area complete with an outdoor kitchen
- \* Good-sized shedding and manicured gardens
- \* Land size: Approx. 770 sqm (Source: PriceFinder)