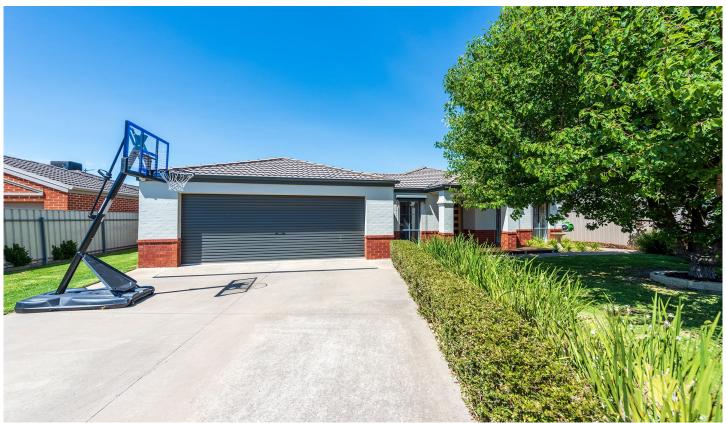

## 31 Hayes Drive Horsham VIC

This immaculately presented four-bedroom property is ideally situated in a quiet street surrounded by quality homes and only a short walk from the Wimmera River.

- \* The open kitchen is complete with a gas cooktop as well as a dishwasher, plenty of cupboard space and a breakfast bar
- \* Dual living areas both with large windows filling the area with natural light
- \* Four well-sized bedrooms, master serviced by a walk-in robe and ensuite, remaining bedrooms all with built-in robes
- \* Additional study/home office just off the entry of the home
- \* Neat family bathroom and a separate toilet
- \* Gas heating and evaporative cooler for year-round comfort
- \* Double garage with direct access inside via the study
- \* Outside is a grand entertaining area complete with an outdoor kitchen
- \* Good-sized shedding and manicured gardens
- \* Land size: Approx. 770 sqm (Source: PriceFinder)