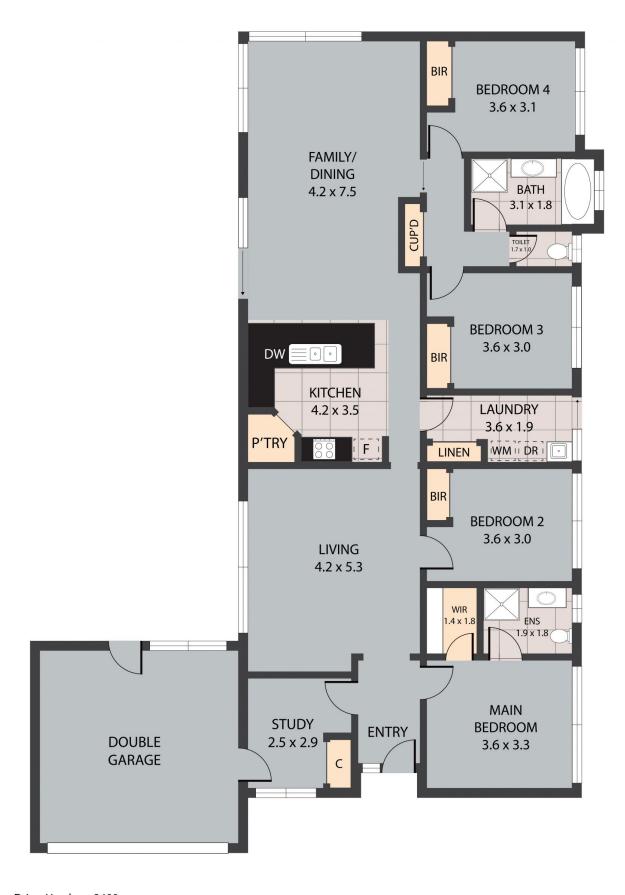

as a dishwasher, plenty of cupboard space and a breakfast bar
- \* Dual living areas both with large windows filling the area with natural light
- \* Four well-sized bedrooms, master serviced by a walk-in robe and ensuite, remaining bedrooms all with built-in robes
- \* Additional study/home office just off the entry of the home
- \* Neat family bathroom and a separate toilet
- \* Gas heating and evaporative cooler for year-round comfort
- \* Double garage with direct access inside via the study
- \* Outside is a grand entertaining area complete with an outdoor kitchen
- \* Good-sized shedding and manicured gardens
- \* Land size: Approx. 770 sqm (Source: PriceFinder)







**Price** : \$ 690,000 Land Size: 770 sqm

View : https://www.wdre.com.au/7441110



**Robert Dolan** 0419440617





## 31 Hayes Drive, Horsham 3400 TOTAL APPROX. FLOOR AREA 114 SQ.M