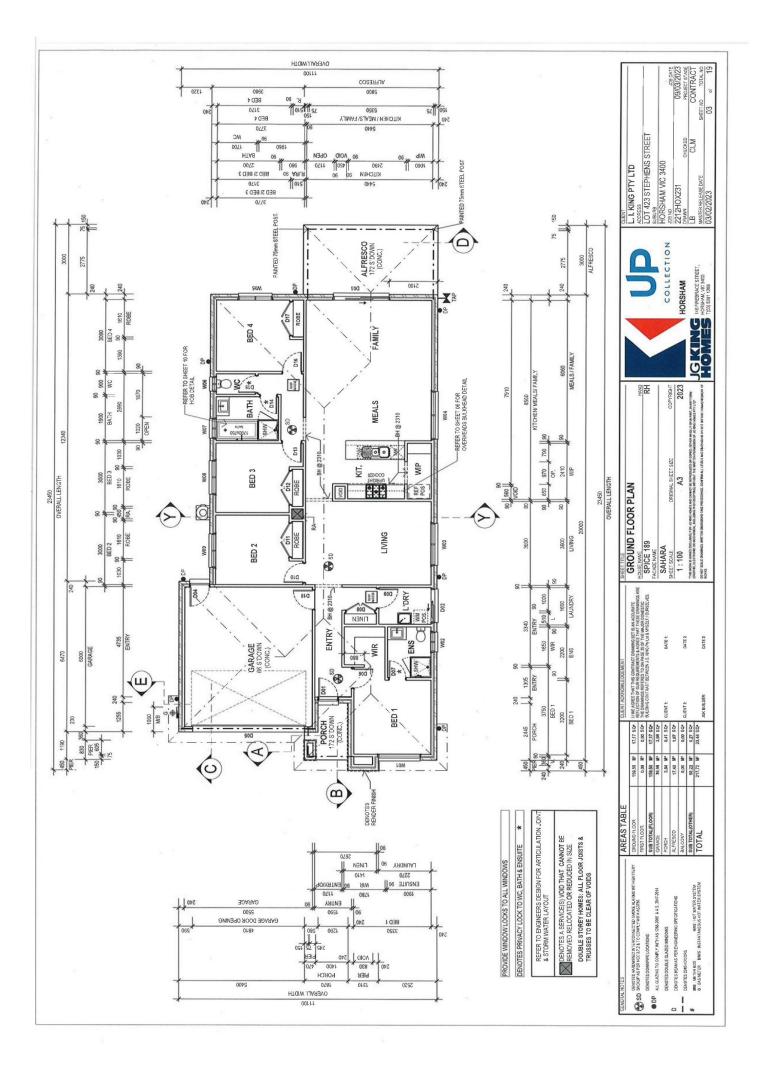

## 15 Stephens Street Horsham VIC

Rare opportunity to build a new four-bedroom home in a great location close distance to schools and kindergartens.

- \* Functional open-plan kitchen with a stainless steel gas stove and dishwasher overlooking the dining area and one of the living areas
- $^{\star}$  Four well-sized bedrooms, master serviced by a walk-in robe and ensuite
- \* Neat family bathroom and a separate toilet
- \* Evaporative cooling
- \* Double garage with direct access inside
- \* Outside is an undercover alfresco area and a fully fenced backyard
- \*Land size: Approx. 704 sqm (Source: PriceFinder)
- \* Zoning: General Residential Zone (GRZ1)

## Specs Include:

- \* Driveway, Porch & Path in natural concrete to the full perimeter of the home
- \* 2550mm Ceiling Heights
- \* Timber Laminate Flooring
- \* Carpet to all bedrooms and living areas
- \* 900mm Westinghouse Appliances, including dishwasher.
- \* TV Antenna
- \* Fibre To Home
- $^{\star}$  Deluxe Electrical Pack ( Downlights to Entry, Hallway, Master Bedroom, WIR & Living Areas, in lieu of standard batten light points)
- $^{\star}$  Fully fenced, with basic levelled, topsoil and seeded to front and rear yards