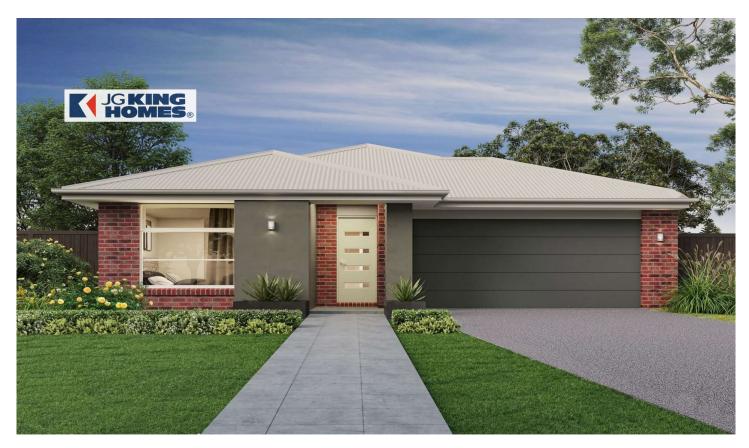

## 15 Stephens Street Horsham VIC

Rare opportunity to build a new four-bedroom home in a great location close distance to schools and kindergartens.

- \* Functional open-plan kitchen with a stainless steel gas stove and dishwasher overlooking the dining area and one of the living areas
- $^{\star}$  Four well-sized bedrooms, master serviced by a walk-in robe and ensuite
- \* Neat family bathroom and a separate toilet
- \* Evaporative cooling
- \* Double garage with direct access inside
- \* Outside is an undercover alfresco area and a fully fenced backyard
- \*Land size: Approx. 704 sqm (Source: PriceFinder)
- \* Zoning: General Residential Zone (GRZ1)