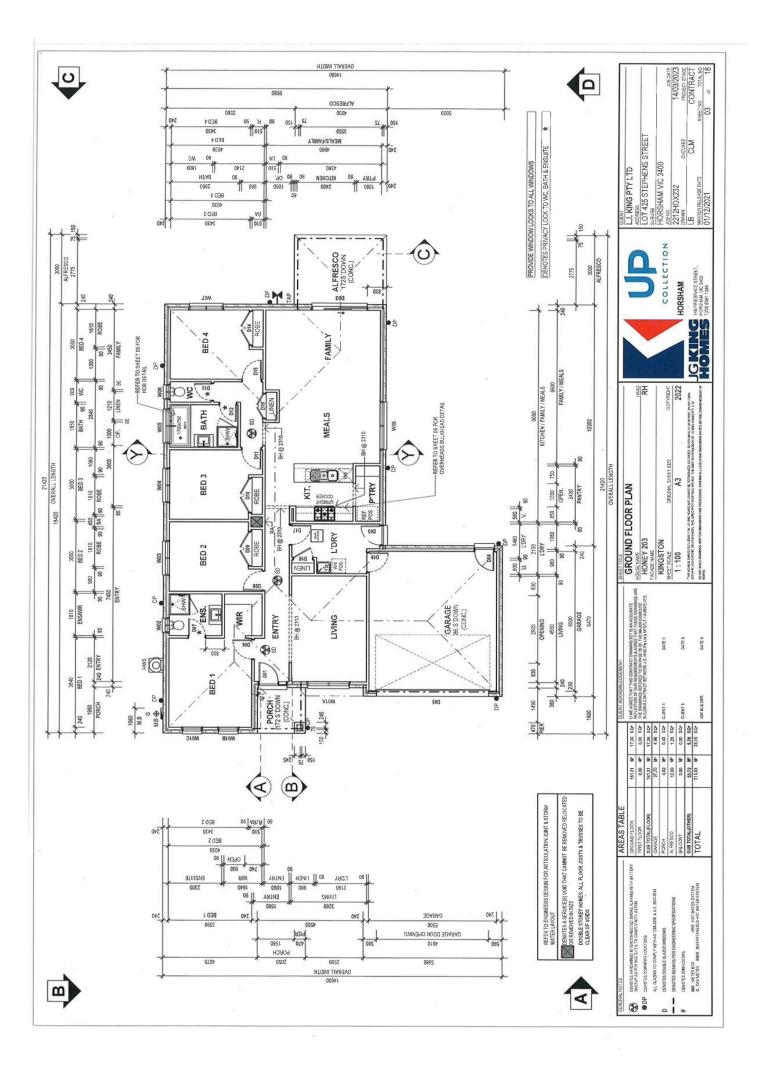

## 19 Stephens Street Horsham VIC

Rare opportunity to build a new four-bedroom home in a great location close distance to schools and kindergartens.

- $^{\star}$  Functional open-plan kitchen with a stainless steel gas stove and dishwasher overlooking the dining area and one of the living areas
- $^{\star}$  Four well-sized bedrooms, master serviced by a walk-in robe and ensuite
- \* Neat family bathroom and a separate toilet
- \* Evaporative cooling
- \* Double garage with direct access inside
- \* Outside is an undercover alfresco area and a fully fenced backyard
- \*Land size: Approx. 704 sqm (Source: PriceFinder)
- \* Zoning: General Residential Zone (GRZ1)

## Specs Include:

- \* Driveway, Porch & Path in natural concrete to the full perimeter of the home
- \* 2550mm Ceiling Heights
- \* Timber Laminate Flooring
- \* Carpet to all bedrooms and living areas
- \* 900mm Westinghouse Appliances, including dishwasher.
- \* TV Antenna
- \* Fibre To Home
- $^{\star}$  Deluxe Electrical Pack ( Downlights to Entry, Hallway, Master Bedroom, WIR & Living Areas, in lieu of standard batten light points)
- $^{\star}$  Fully fenced, with basic levelled, topsoil and seeded to front and rear yards