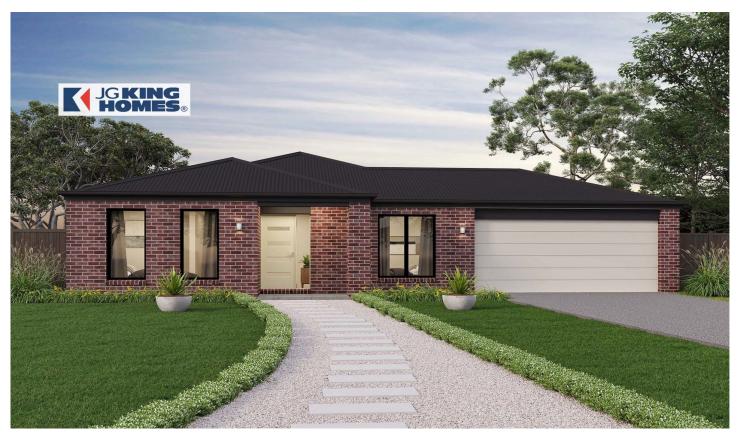

## 19 Stephens Street Horsham VIC

Rare opportunity to build a new four-bedroom home in a great location close distance to schools and kindergartens.

- $^{\star}$  Functional open-plan kitchen with a stainless steel gas stove and dishwasher overlooking the dining area and one of the living areas
- $^{\star}$  Four well-sized bedrooms, master serviced by a walk-in robe and ensuite
- \* Neat family bathroom and a separate toilet
- \* Evaporative cooling
- \* Double garage with direct access inside
- \* Outside is an undercover alfresco area and a fully fenced backyard
- \*Land size: Approx. 704 sqm (Source: PriceFinder)
- \* Zoning: General Residential Zone (GRZ1)