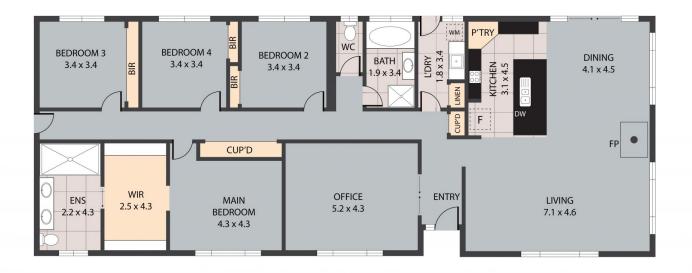

https://www.wdre.com.au Wes Davidson Real Estate

50 Fultons Road, Lower Norton 3401

TOTAL APPROX, FLOOR AREA 215 SQ.M Whilst every attempt has been made to ensure the accuracy of the floor plan contained here, measurements of doors, windows, rooms and any other terms are approximate and no responsibility is taken for any error, omission, or misstatement. This plan is for illustrative purposes only and should be used as such by any prospective purchase.