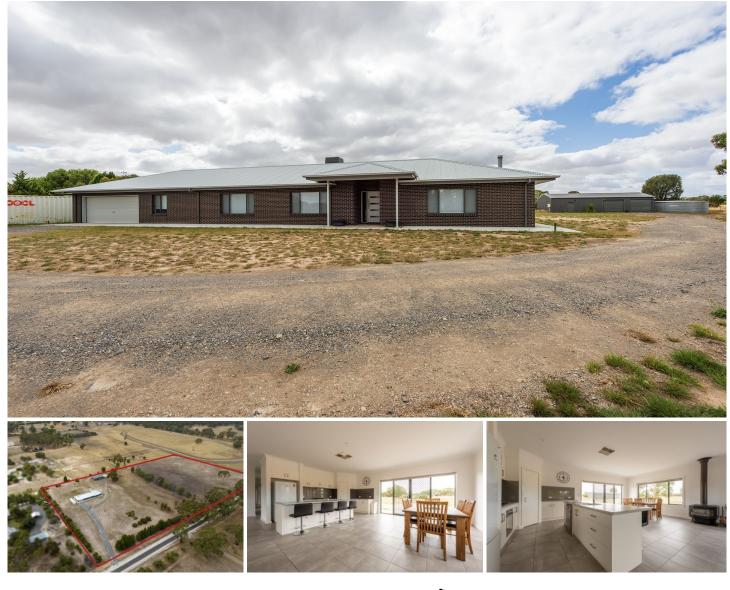

WES DAVIDSON REAL ESTATE

50 Fultons Road Lower Norton VIC

Situated on 4 hectares is this modern, four-bedroom family home. Perfectly suited to anyone looking to make the move out of town, only a 10-minute drive to Horsham's CBD.

\* Open plan kitchen with a gas cooktop and an island bench overlooking the spacious dining room and living room

\* An additional separate family room

\* Master bedroom with a generously sized walk-in robe and ensuite with the remaining bedrooms all complete with built-in robes

- \* Neat centrally located family bathroom
- \* Two-car garage with direct access inside

\* Climate is controlled by an evaporative air conditioner as a wood heater in the living/dining area

\* Outside is a neat 3-phase shed complete with power, a concrete floor, a mezzanine floor, a gantry, and an all-weather road leading from the front entrance

\* Rainwater tank that supplies water to the house and pipeline water for

4 🎮 2 🚰 4 🛱

 Price
 : \$ 803,000

 Land Size
 : 4.01 ha

 View
 : https://www.wdre.com.au/7471919

Robert Dolan 0419440617

71 Wilson Street, Horsham VIC 3400 03 5382 0000