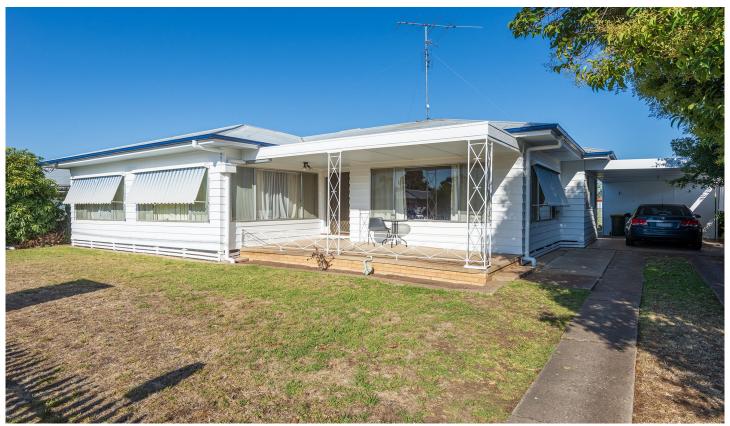

## 3 Margaret Street Horsham VIC

Located in the popular area of sunnyside, close to schools, the Wimmera base hospital, and the Wimmera River. This home is ideal for families and investors.

- \* Currently rented for \$275.00 per week
- \* Neat kitchen with a freestanding stove and plenty of cupboard space
- \* Light-filled, street-facing living room
- \* Three well-sized bedrooms, two with a built-in robes
- \* Shared bathroom with a separate toilet
- \* Outside is a single carport and generously sized backyard with shedding
- \* Land size: Approx. 621sqm (source: PriceFinder)
- \* Zoning: General Residential Zone (GRZ1)