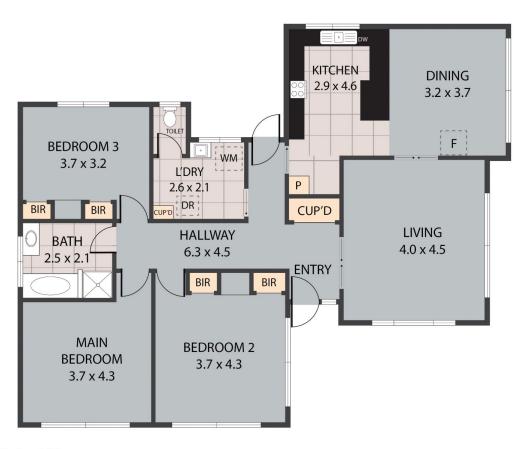

Investors please note that minimum rental standards now apply in Victoria:

**Price** : \$ 330,000 **Land Size** : 621 sqm

View: https://www.wdre.com.au/7485364

Robert Dolan 0419440617

3 Margaret Street, Horsham 3400
TOTAL APPROX. FLOOR AREA 113 SQ.M
Whilst every attempt has been made to ensure the accuracy of the floor plan contained here, measurements of doors, windows, rooms and any other litera are approximate and no responsibility is taken for any error, omission, or misstatement. This plan is for illustrative purposes only and should be used as such by any prospective purchaser.