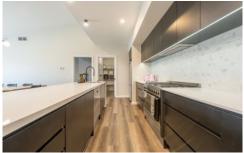

## 29 Seater Close Horsham VIC

Neat and modern, this home is perfect for anyone looking to jump the queue instead of waiting to build.

- \* Open plan kitchen with stainless steel appliances, a butlers pantry and an island bench
- \* Three separate living areas providing plenty of space for all the family
- \* Four generously sized bedrooms, all with built-in robes, the exception being the master bedroom with a walk-in robe and luxurious ensuite
- \* An additional home office/study located at the entrance of the home
- \* Neat shared bathroom with a separate toilet
- \* Zoned refrigerated aircon and heating
- \* Two-car garage with drive-through access to the backyard and direct access inside via a spacious mudroom
- \* Outdoor entertaining area with built-in kitchenette, large yard with a brand new 9M X 5.5M colorbond shed to be built
- \* Land size: Approx. 1,120sqm (source: PriceFinder)
- \* Zoning: General Residential Zone (GRZ1)