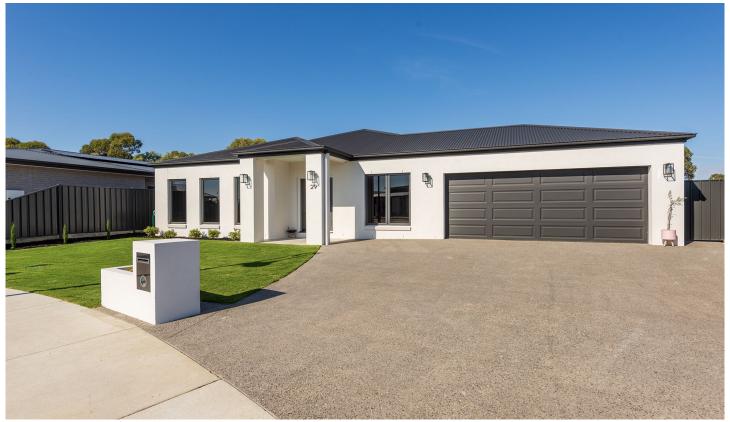

## 29 Seater Close Horsham VIC

Neat and modern, this home is perfect for anyone looking to jump the queue instead of waiting to build.

- \* Open plan kitchen with stainless steel appliances, a butlers pantry and an island bench
- \* Three separate living areas providing plenty of space for all the family
- \* Four generously sized bedrooms, all with built-in robes, the exception being the master bedroom with a walk-in robe and luxurious ensuite
- \* An additional home office/study located at the entrance of the home
- \* Neat shared bathroom with a separate toilet
- \* Zoned refrigerated aircon and heating
- \* Two-car garage with drive-through access to the backyard and direct access inside via a spacious mudroom
- \* Outdoor entertaining area with built-in kitchenette, large yard with a brand new 9M X 5.5M colorbond shed to be built
- \* Land size: Approx. 1,120sqm (source: PriceFinder)
- \* Zoning: General Residential Zone (GRZ1)

**Price** : \$ 822,500 Land Size: 1120 sqm

View : https://www.wdre.com.au/7485375

**Robert Dolan** 0419440617