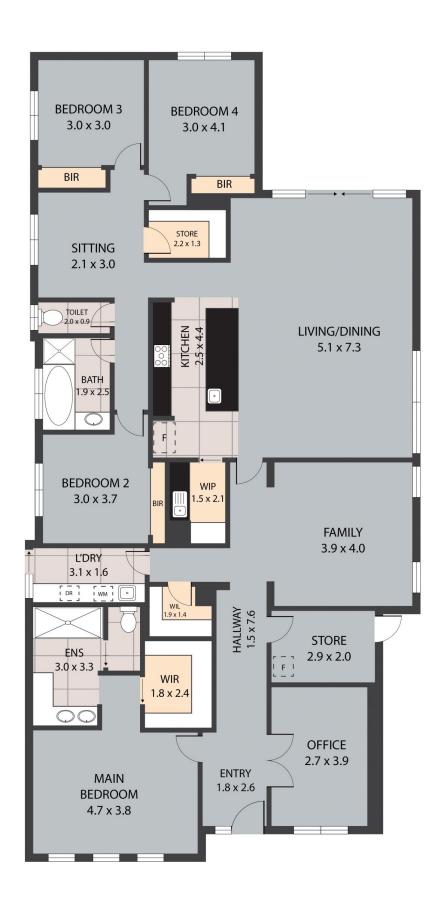

## 29 Seater Close Horsham VIC

Neat and modern, this home is perfect for anyone looking to jump the queue instead of waiting to build.

- \* Open plan kitchen with stainless steel appliances, a butlers pantry and an island bench
- \* Three separate living areas providing plenty of space for all the family
- \* Four generously sized bedrooms, all with built-in robes, the exception being the master bedroom with a walk-in robe and luxurious ensuite
- \* An additional home office/study located at the entrance of the home
- \* Neat shared bathroom with a separate toilet
- \* Zoned refrigerated aircon and heating
- \* Two-car garage with drive-through access to the backyard and direct access inside via a spacious mudroom
- \* Outdoor entertaining area with built-in kitchenette, large yard with a brand new 9M X 5.5M colorbond shed to be built
- \* Land size: Approx. 1,120sqm (source: PriceFinder)
- \* Zoning: General Residential Zone (GRZ1)