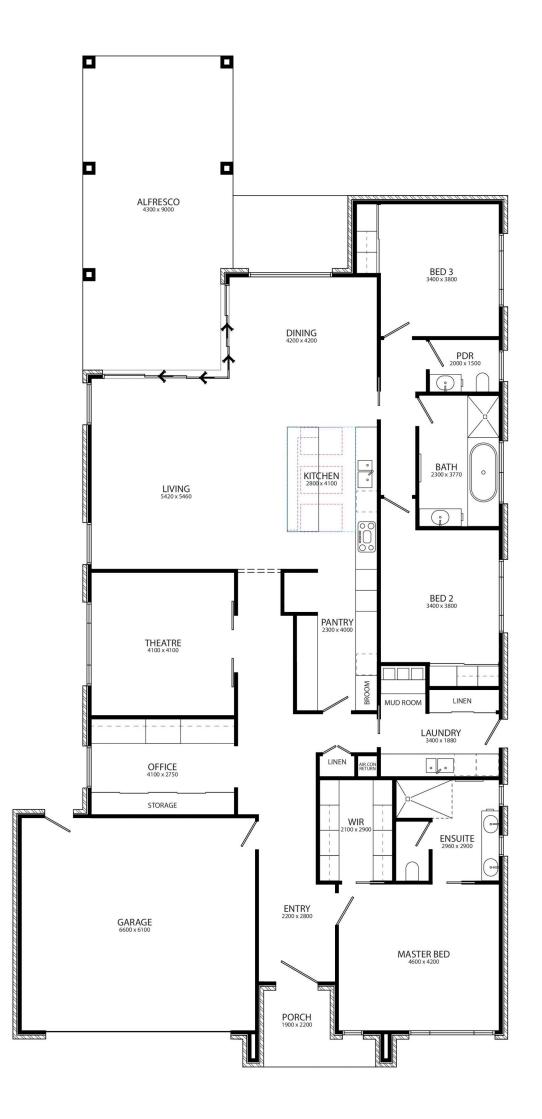

\* Open-plan kitchen with a large walk-in pantry, stone benchtops, island bench, quality Bosch appliances (twin pyrolytic ovens, 90cm induction cooktop) and a Schweigen silent range hood.

\* Above the kitchen is a stunning architectural skylight vault with operable electric skylights allowing all the natural light and cooling breezes to flow throughout the main living space.

\* Main living and dining area complete with feature corner sliding doors leading out to the large alfresco entertaining space with mains gas available for a BBQ area.

\* Secondary lounge room or family theatre room with soundproof walls.