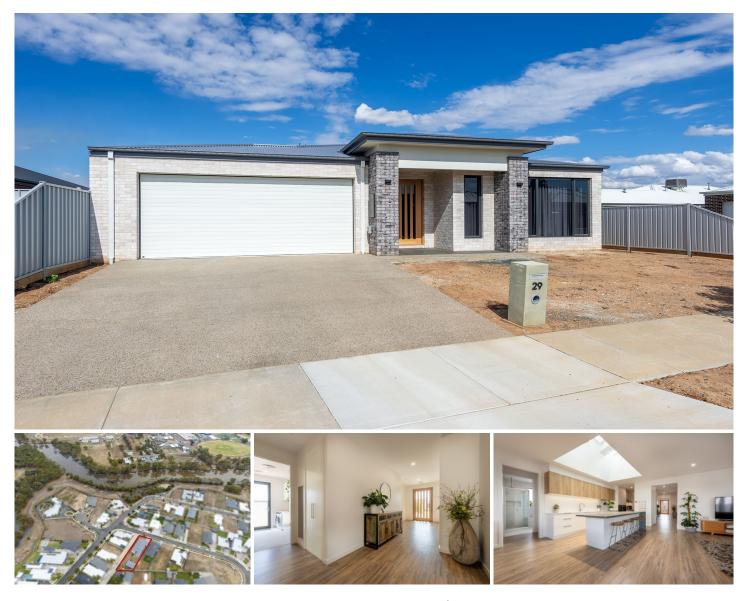

29 Dellar Crescent Horsham VIC

There is no other way to describe this house other than simply stunning! Why would you go through the hassle of building when you could just move in here. Situated in the new Waterlink Estate close to the Wimmera River and its walking tracks, this modern home is built to the finest of standards with quality fittings throughout and a well-thought-out floor plan designed to enhance natural light and passive heating/cooling.

\* Open-plan kitchen with a large walk-in pantry, stone benchtops, island bench, quality Bosch appliances (twin pyrolytic ovens, 90cm induction cooktop) and a Schweigen silent range hood.

\* Above the kitchen is a stunning architectural skylight vault with operable electric skylights allowing all the natural light and cooling breezes to flow throughout the main living space.

\* Main living and dining area complete with feature corner sliding doors leading out to the large alfresco entertaining space with mains gas available for a BBQ area.

\* Secondary lounge room or family theatre room with soundproof walls.