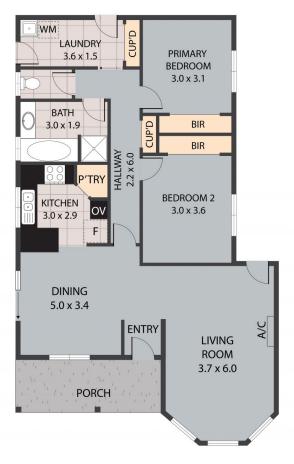

## 1/13 Finlayson Court Horsham VIC

This two-bedroom unit is only a stone's throw from the Wimmera River and with a low-maintenance yard, it is ideal for retirees, downsizers, or first-home buyers.

- \* Currently rented for \$360 per week and in a lease until the 7th of July 2023
- \* Open-plan kitchen and dining area with a breakfast bench and large pantry
- \* A street-facing living room with large windows allowing all the natural light to fill this space
- \* Two bedrooms with built-in robes
- \* Neat family bathroom with a separate toilet
- \* Split system heating and cooling and evaporative cooling for year-round comfort
- \* Outside is a paved area for entertaining and low-maintenance gardens surrounding the unit
- \* Single-car garage with direct access inside through the laundry

**Price** : \$ 407,000 **Land Size** : 373 sqm

View: https://www.wdre.com.au/7511698

Robert Dolan 0419440617

Unit 1/13 Finlayson Court, Horsham 3400
TOTAL APPROX, FLOOR AREA 94 SQ.M
Whits every attempt has been made to ensure the accuracy of the floor plan contained here, measurements of doors, windows, rooms and any other flems are approximate and no responsibility is taken for any error, omission, or misstate This plan is for illustrative purposes only and should be used as such by any prospective purchaser.