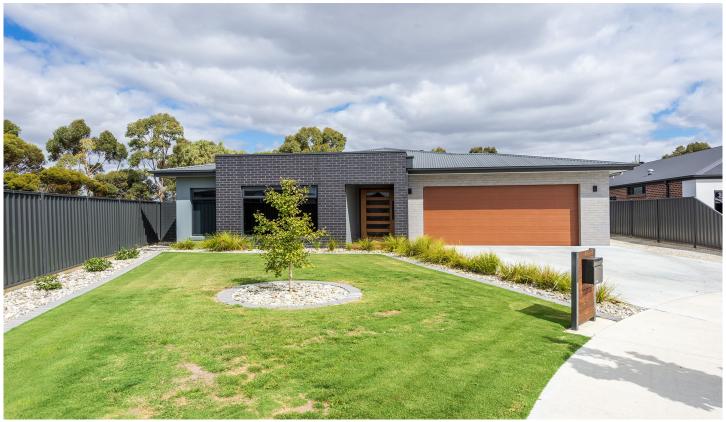

## 27 Seater Close Horsham VIC

Put your building plans away and take a look at this magnificent modern home. This property is only 2 years old and the current owners have thought of everything.

- \* Large kitchen with walk-in pantry, stone benchtops and quality appliances overlooking the open-plan design
- $^{\star}$  Dual spacious living areas at opposite ends of the home, both with large windows letting in an abundance of natural light
- \* Four well-sized bedrooms all with robes and ceiling fans. Master with large walk-in robe and ensuite
- \* Office located at the front of the home with great storage
- \* Neat family bathroom with a free-standing bath, large vanity and a separate toilet
- \* Top-quality fittings throughout this home give an all-round luxury feel
- \* Outside is a stunning undercover entertaining area surrounded by a beautifully landscaped garden and secure fencing
- \* Two-car garage with direct access inside and a large shed with access