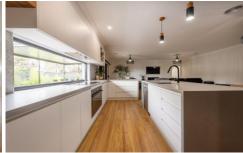

## 27 Seater Close Horsham VIC

Put your building plans away and take a look at this magnificent modern home. This property is only 2 years old and the current owners have thought of everything.

- \* Large kitchen with walk-in pantry, stone benchtops and quality appliances overlooking the open-plan design
- $^{\star}$  Dual spacious living areas at opposite ends of the home, both with large windows letting in an abundance of natural light
- \* Four well-sized bedrooms all with robes and ceiling fans. Master with large walk-in robe and ensuite
- \* Office located at the front of the home with great storage
- \* Neat family bathroom with a free-standing bath, large vanity and a separate toilet
- \* Top-quality fittings throughout this home give an all-round luxury feel
- \* Outside is a stunning undercover entertaining area surrounded by a beautifully landscaped garden and secure fencing
- \* Two-car garage with direct access inside and a large shed with access