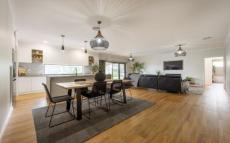

## 27 Seater Close Horsham VIC

Put your building plans away and take a look at this magnificent modern home. This property is only 2 years old and the current owners have thought of everything.

- \* Large kitchen with walk-in pantry, stone benchtops and quality appliances overlooking the open-plan design
- $^{\star}$  Dual spacious living areas at opposite ends of the home, both with large windows letting in an abundance of natural light
- \* Four well-sized bedrooms all with robes and ceiling fans. Master with large walk-in robe and ensuite
- \* Office located at the front of the home with great storage
- \* Neat family bathroom with a free-standing bath, large vanity and a separate toilet
- \* Top-quality fittings throughout this home give an all-round luxury feel
- \* Outside is a stunning undercover entertaining area surrounded by a beautifully landscaped garden and secure fencing
- \* Two-car garage with direct access inside and a large shed with access