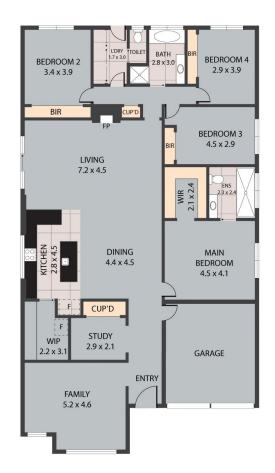

## 27 Seater Close Horsham VIC

Put your building plans away and take a look at this magnificent modern home. This property is only 2 years old and the current owners have thought of everything.

- \* Large kitchen with walk-in pantry, stone benchtops and quality appliances overlooking the open-plan design
- $^{\star}$  Dual spacious living areas at opposite ends of the home, both with large windows letting in an abundance of natural light
- \* Four well-sized bedrooms all with robes and ceiling fans. Master with large walk-in robe and ensuite
- \* Office located at the front of the home with great storage
- \* Neat family bathroom with a free-standing bath, large vanity and a separate toilet
- \* Top-quality fittings throughout this home give an all-round luxury feel
- \* Outside is a stunning undercover entertaining area surrounded by a beautifully landscaped garden and secure fencing
- \* Two-car garage with direct access inside and a large shed with access

Price : \$ 875,000 Land Size : 950 sqm

View: https://www.wdre.com.au/7514329

Robert Dolan 0419440617

27 Seater Close, Horsham 3400
TOTAL APPROX, FLOOR AREA 205 SQ.M
Whilst every attempt has been made to ensure the accuracy of the floor plan contained here, measurements of doors, windows, rooms and any other tiens are approximate and no responsibility is taken for any error, omission, or misstatement. This plan is for illustrative purposes only and should be used as such by any prospective purchaser.