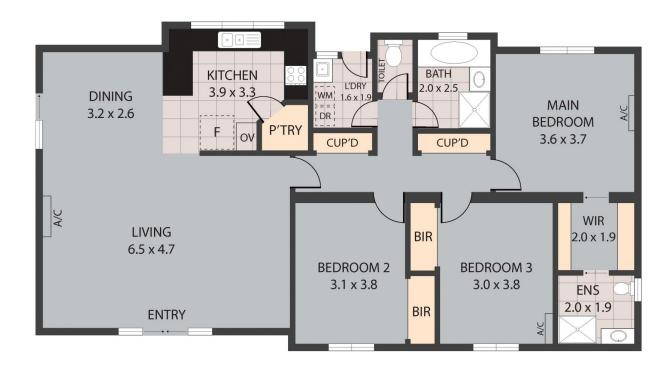

## 20 Motavu Drive Horsham VIC

Set in a quiet court location is this neatly presented home for the first home buyer or investor looking for a very low-maintenance property.

- \* Well-equipped spacious kitchen with plenty of bench and cupboard space and dining area adjacent
- \* Light-filled living area with large street-facing windows
- $^{\star}$  Three generously sized bedrooms with robes. Master with walk-in robe and ensuite
- \* Neat family bathroom located centrally to the guest bedrooms
- $^{\star}$  Large shed with direct access from the street and a low-maintenance backyard
- \* Land size: Approx. 674 sqm (Source: PriceFinder)
- \* Zoning: General Residential Zone (GRZ1)

Investors please note that minimum rental standards now apply in Victoria:

3 2 2 2

**Price** : \$ 398,000 **Land Size** : 674 sqm

View: https://www.wdre.com.au/7522917

Robert Dolan 0419440617

20 Motavu Drive, Horsham 3400
TOTAL APPROX. FLOOR AREA 123 SQ.M
Whilst every attempt has been made to ensure the accuracy of the floor plan contained here, measurements of doors, windows, rooms and any other floors are approximate and no responsibility is taken for any error, omission, or misstatement. This plan is for illustrative purposes only and should be used as such by any prospective purchaser.