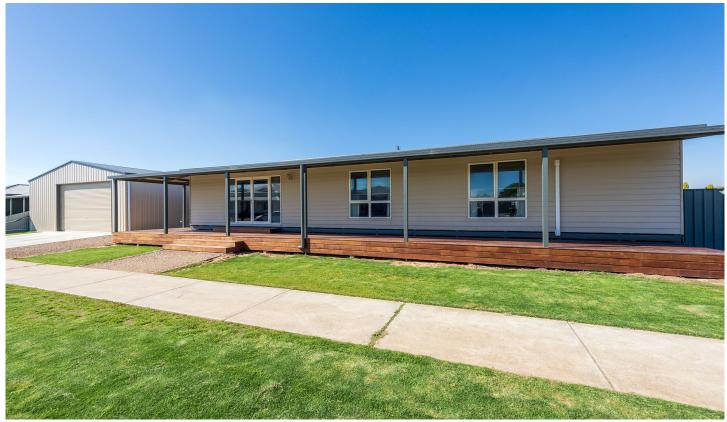

## 20 Motavu Drive Horsham VIC

Set in a quiet court location is this neatly presented home for the first home buyer or investor looking for a very low-maintenance property.

- \* Well-equipped spacious kitchen with plenty of bench and cupboard space and dining area adjacent
- \* Light-filled living area with large street-facing windows
- $^{\star}$  Three generously sized bedrooms with robes. Master with walk-in robe and ensuite
- \* Neat family bathroom located centrally to the guest bedrooms
- $^{\star}$  Large shed with direct access from the street and a low-maintenance backyard
- \* Land size: Approx. 674 sqm (Source: PriceFinder)
- \* Zoning: General Residential Zone (GRZ1)