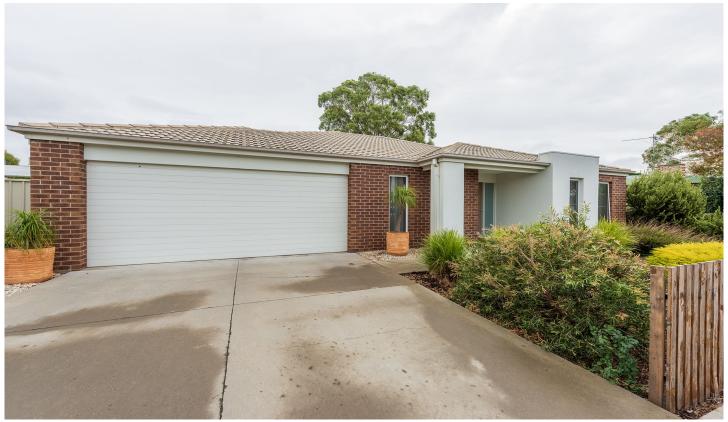

## 13 Churchill Road Horsham VIC

Neat, modern three-bedroom townhouse, ideal for anyone looking for a minimal maintenance home close to Horsham's CBD and local schools

- Open plan kitchen with gas cooking and stainless steel appliances overlooking the lounge
- Three bedrooms, all with built-in robes
- Neat family bathroom as well as an ensuite to service the master
- Low-maintenance yard with an undercover entertaining area
- Land size: approx. 389sqm (source: PriceFinder)
- Zoning: General Residential Zoning (GRZ1)

**Price** : \$ 425,000 Land Size: 389 sqm

View : https://www.wdre.com.au/7529465

**Robert Dolan** 0419440617