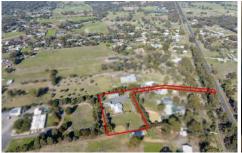

## 4476A Henty Highway Haven VIC

Nestled well off the main road away from traffic noise is this stunning brick home. You will be surprised at what greets you at the end of the meandering drive.

- \* Large modern kitchen featuring stone bench tops and walk-in pantry
- \* Two spacious living areas
- \* Four bedrooms, ensuite and walk-in robe to the master
- \* Wood heater plus ducted heating and cooling keep the temperature perfect all year round
- \* Fully fenced backyard with well-maintained gardens and plenty of room for a pool
- \* Two car carport (6m x 6m) with two car garage (6m x 6m) at the rear. Plus a second larger shed (14.6m x 7.5m) with a man cave and extra undercover outdoor area
- \* Plenty of space in your own private oasis
- \* Land size: Approx. 6574 sqm (Source: PriceFinder)
- \* Zoning: Low-Density Residential Zone (LDRZ)