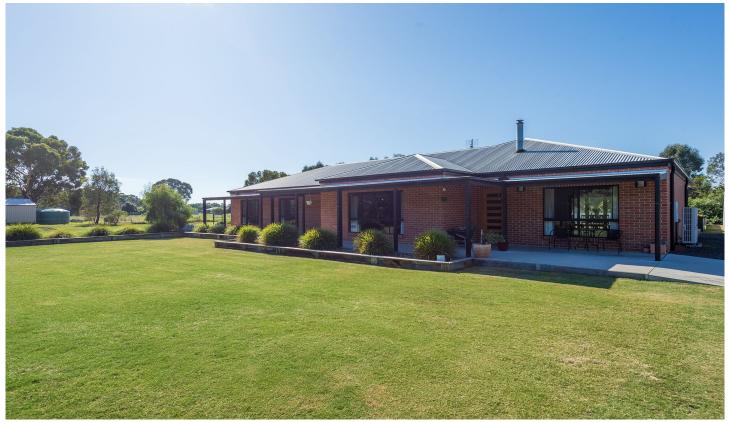

## 4476A Henty Highway Haven VIC

Nestled well off the main road away from traffic noise is this stunning brick home. You will be surprised at what greets you at the end of the meandering drive.

- \* Large modern kitchen featuring stone bench tops and walk-in pantry
- \* Two spacious living areas
- \* Four bedrooms, ensuite and walk-in robe to the master
- \* Wood heater plus ducted heating and cooling keep the temperature perfect all year round
- \* Fully fenced backyard with well-maintained gardens and plenty of room for a pool
- \* Two car carport (6m x 6m) with two car garage (6m x 6m) at the rear. Plus a second larger shed (14.6m x 7.5m) with a man cave and extra undercover outdoor area
- \* Plenty of space in your own private oasis
- \* Land size: Approx. 6574 sqm (Source: PriceFinder)
- \* Zoning: Low-Density Residential Zone (LDRZ)