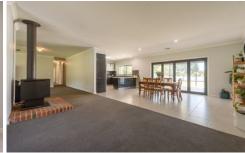

## 4476A Henty Highway Haven VIC

Nestled well off the main road away from traffic noise is this stunning brick home. You will be surprised at what greets you at the end of the meandering drive.

- \* Large modern kitchen featuring stone bench tops and walk-in pantry
- \* Two spacious living areas
- \* Four bedrooms, ensuite and walk-in robe to the master
- \* Wood heater plus ducted heating and cooling keep the temperature perfect all year round
- \* Fully fenced backyard with well-maintained gardens and plenty of room for a pool
- \* Two car carport (6m x 6m) with two car garage (6m x 6m) at the rear. Plus a second larger shed (14.6m x 7.5m) with a man cave and extra undercover outdoor area
- \* Plenty of space in your own private oasis
- \* Land size: Approx. 6574 sqm (Source: PriceFinder)
- \* Zoning: Low-Density Residential Zone (LDRZ)