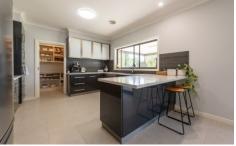

## 4476A Henty Highway Haven VIC

Nestled well off the main road away from traffic noise is this stunning brick home. You will be surprised at what greets you at the end of the meandering drive.

- \* Large modern kitchen featuring stone bench tops and walk-in pantry
- \* Two spacious living areas
- \* Four bedrooms, ensuite and walk-in robe to the master
- \* Wood heater plus ducted heating and cooling keep the temperature perfect all year round
- \* Fully fenced backyard with well-maintained gardens and plenty of room for a pool
- \* Two car carport (6m x 6m) with two car garage (6m x 6m) at the rear. Plus a second larger shed (14.6m x 7.5m) with a man cave and extra undercover outdoor area
- \* Plenty of space in your own private oasis
- \* Land size: Approx. 6574 sqm (Source: PriceFinder)
- \* Zoning: Low-Density Residential Zone (LDRZ)