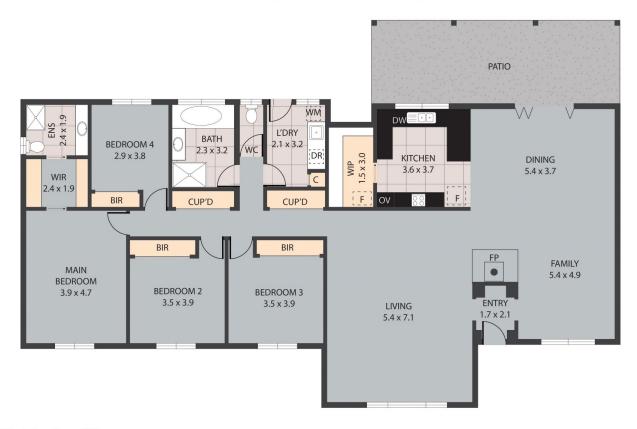

Price : \$ 865,000 Building Size : 228 sqm **Land Size** : 6574 sqm

View : https://www.wdre.com.au/7552016

**Robert Dolan** 0419440617

4476A Henty Hwy, Haven 3401
TOTAL APPROX. FLOOR AREA 198 SQ.M
Whilst every attempt has been made to ensure the accuracy of the floor plan contained here, measurements of doors, windows, rooms and any other flems are approximate and no responsibility is taken for any error, omission, or misstatement. This plan is for illustrative purposes only and should be used as such by any prospective purchaser.