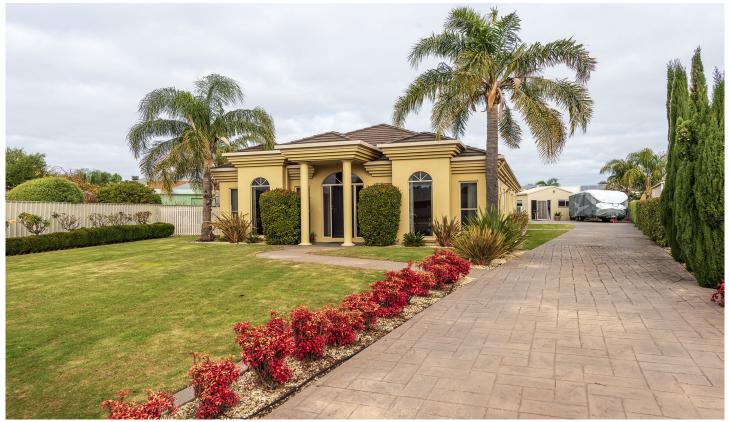

## 6 Agnew Court Horsham VIC

Ideal for the whole family, this home is located in the popular Southbank close to the Wimmera River in a private Court location.

- \* Open plan kitchen featuring a large island bench, walk-in pantry and quality stainless steel appliances.
- \* Two generously sized living rooms filled with an abundance of natural light.
- \* Four well-appointed bedrooms, each equipped with built-in robes. Master bedroom featuring his and her wardrobe and ensuite bathroom with a large shower.
- \* Well-positioned family bathroom centrally located within the home, with a separate toilet for added convenience.
- \* Split system heating and cooling for year-round comfort.
- \* Large outdoor entertaining area with a built-in BBQ area, perfect for hosting gatherings and enjoying alfresco dining.
- \* 5kw solar system
- \* Double garage with convenient direct access inside.