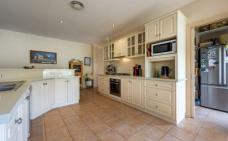

## 6 Agnew Court Horsham VIC

Ideal for the whole family, this home is located in the popular Southbank close to the Wimmera River in a private Court location.

- \* Open plan kitchen featuring a large island bench, walk-in pantry and quality stainless steel appliances.
- \* Two generously sized living rooms filled with an abundance of natural light.
- \* Four well-appointed bedrooms, each equipped with built-in robes. Master bedroom featuring his and her wardrobe and ensuite bathroom with a large shower.
- \* Well-positioned family bathroom centrally located within the home, with a separate toilet for added convenience.
- \* Split system heating and cooling for year-round comfort.
- \* Large outdoor entertaining area with a built-in BBQ area, perfect for hosting gatherings and enjoying alfresco dining.
- \* 5kw solar system
- \* Double garage with convenient direct access inside.