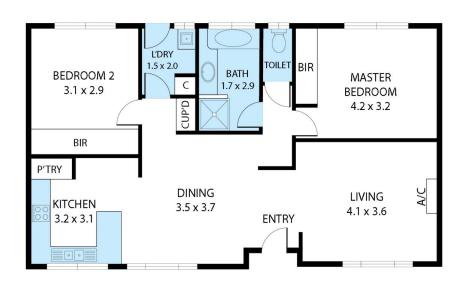

## 3/5 George Street Horsham VIC

This low-maintenance property is perfect for those seeking a hassle-free lifestyle within close proximity to the Wimmera Base Hospital and Horsham's CBD.

- \* Spacious open-plan living/dining room with a central split system for comfort throughout the year
- Neat and functional quality timber kitchen equipped with electronic cooking
- \* Two generous bedrooms, each featuring built-in wardrobes for ample storage space
- \* Shared family bathroom with a separate toilet for convenience
- \* Paved outdoor area, providing an undercover entertaining space
- \* Currently rented for \$340 per week with the renter in a lease until the 9th of August 2023
- \* Land Size: Approx. 318sqm (source: PriceFinder)
- \* Zoning: General Residential Zone (GRZ1)

**Price** : \$ 345,000 Land Size: 318 sqm

View : https://www.wdre.com.au/7587580

Wes Davidson 0419820000

**Robert Dolan** 0419440617

Unit 3/5 George Street, Horsham 3400

TOTAL APPROX. FLOOR AREA 79 SO.M

Whilst every attempt has been made to ensure the accuracy of the floor plan contained here, measurements of doors, windows, rooms and any other items are approximate and no responsibility is taken for any error, omission, or misstatement. This plan is for flustrative purposes only and should be used as such by any prospective purchaser.