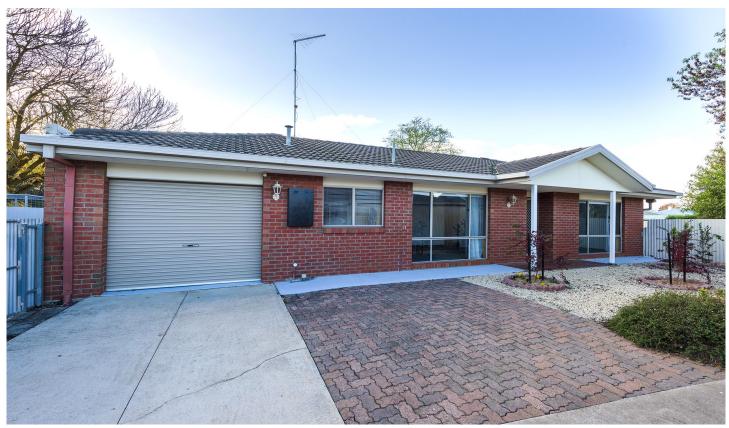

## 3/5 George Street Horsham VIC

This low-maintenance property is perfect for those seeking a hassle-free lifestyle within close proximity to the Wimmera Base Hospital and Horsham's CBD.

- \* Spacious open-plan living/dining room with a central split system for comfort throughout the year
- Neat and functional quality timber kitchen equipped with electronic cooking
- \* Two generous bedrooms, each featuring built-in wardrobes for ample storage space
- \* Shared family bathroom with a separate toilet for convenience
- \* Paved outdoor area, providing an undercover entertaining space
- \* Currently rented for \$340 per week with the renter in a lease until the 9th of August 2023
- \* Land Size: Approx. 318sqm (source: PriceFinder)
- \* Zoning: General Residential Zone (GRZ1)

**Price** : \$ 345,000 Land Size: 318 sqm

View : https://www.wdre.com.au/7587580

Wes Davidson 0419820000

**Robert Dolan** 0419440617

Unit 3/5 George Street, Horsham 3400

TOTAL APPROX. FLOOR AREA 79 SO.M

Whilst every attempt has been made to ensure the accuracy of the floor plan contained here, measurements of doors, windows, rooms and any other items are approximate and no responsibility is taken for any error, omission, or misstatement. This plan is for flustrative purposes only and should be used as such by any prospective purchaser.