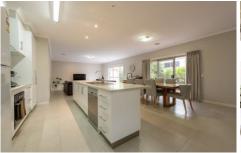

## 3 Evans Way Horsham VIC

Whether you're dreaming of owning your own home, hoping to grow your investment portfolio, or looking for a terrific place to raise your family, this is the one for you.

- \* Neat and functional kitchen equipped with stainless steel appliances, gas cooking and an island bench
- $^{\star}$  Spacious open-plan living/dining room opening up to the undercover alfresco
- \* Three well-appointed bedrooms, each equipped with robes. Master bedroom featuring a walk-in robe and ensuite bathroom
- \* Well-positioned family bathroom centrally located within the home with dual access and a separate toilet for added convenience
- \* Decked outdoor area, providing an undercover entertaining space
- \* Land size: Approx. 349sqm (Source: PriceFinder)
- \* Zoning: General Residential Zone (GRZ1)