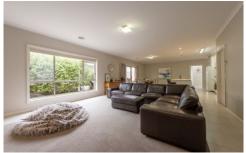

## 3 Evans Way Horsham VIC

Whether you're dreaming of owning your own home, hoping to grow your investment portfolio, or looking for a terrific place to raise your family, this is the one for you.

- \* Neat and functional kitchen equipped with stainless steel appliances, gas cooking and an island bench
- $^{\star}$  Spacious open-plan living/dining room opening up to the undercover alfresco
- \* Three well-appointed bedrooms, each equipped with robes. Master bedroom featuring a walk-in robe and ensuite bathroom
- \* Well-positioned family bathroom centrally located within the home with dual access and a separate toilet for added convenience
- \* Decked outdoor area, providing an undercover entertaining space
- \* Land size: Approx. 349sqm (Source: PriceFinder)
- \* Zoning: General Residential Zone (GRZ1)