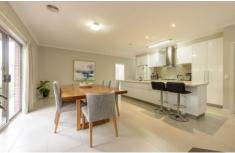

## 3 Evans Way Horsham VIC

Whether you're dreaming of owning your own home, hoping to grow your investment portfolio, or looking for a terrific place to raise your family, this is the one for you.

- \* Neat and functional kitchen equipped with stainless steel appliances, gas cooking and an island bench
- $^{\star}$  Spacious open-plan living/dining room opening up to the undercover alfresco
- \* Three well-appointed bedrooms, each equipped with robes. Master bedroom featuring a walk-in robe and ensuite bathroom
- \* Well-positioned family bathroom centrally located within the home with dual access and a separate toilet for added convenience
- \* Decked outdoor area, providing an undercover entertaining space
- \* Land size: Approx. 349sqm (Source: PriceFinder)
- \* Zoning: General Residential Zone (GRZ1)