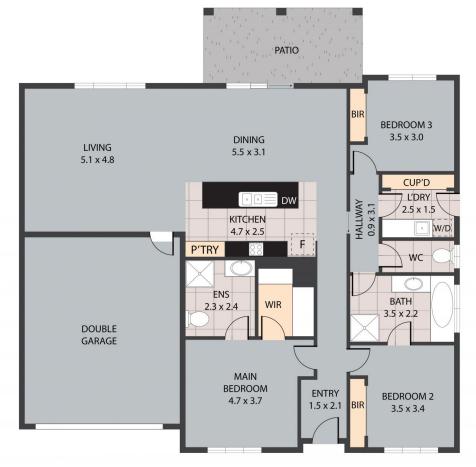

## 3 Evans Way Horsham VIC

Whether you're dreaming of owning your own home, hoping to grow your investment portfolio, or looking for a terrific place to raise your family, this is the one for you.

- \* Neat and functional kitchen equipped with stainless steel appliances, gas cooking and an island bench
- $^{\star}$  Spacious open-plan living/dining room opening up to the undercover alfresco
- \* Three well-appointed bedrooms, each equipped with robes. Master bedroom featuring a walk-in robe and ensuite bathroom
- \* Well-positioned family bathroom centrally located within the home with dual access and a separate toilet for added convenience
- \* Decked outdoor area, providing an undercover entertaining space
- \* Land size: Approx. 349sqm (Source: PriceFinder)
- \* Zoning: General Residential Zone (GRZ1)

## 3 2 2 2

**Price**: \$ 570,000

Land Size: 349 sqm

View: https://www.wdre.com.au/7590256

Robert Dolan 0419440617

3 Evans Way, Horsham 3400
TOTAL APPROX. FLOOR AREA 131 SQ.M
Whilst every attempt has been made to ensure the accuracy of the floor plan contained here, measurements of doors, windrows, rooms and any other thems are approximate and no responsibility is taken for any error, omission, or misstatement. This plan is for illustrative purposes only and should be used as such by any prospective purchaser.