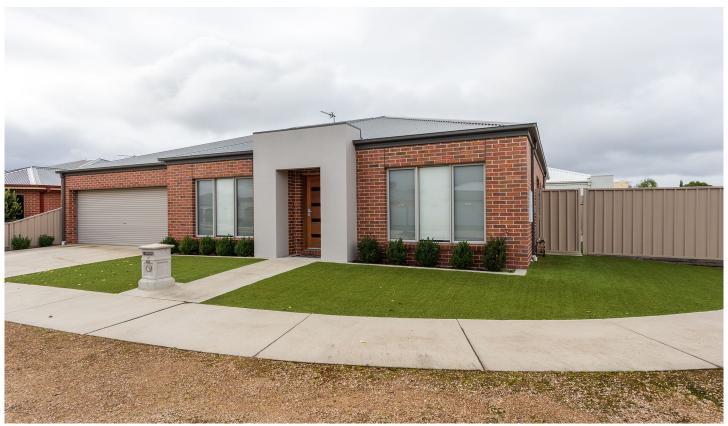

## 3 Evans Way Horsham VIC

Whether you're dreaming of owning your own home, hoping to grow your investment portfolio, or looking for a terrific place to raise your family, this is the one for you.

- \* Neat and functional kitchen equipped with stainless steel appliances, gas cooking and an island bench
- $^{\star}$  Spacious open-plan living/dining room opening up to the undercover alfresco
- \* Three well-appointed bedrooms, each equipped with robes. Master bedroom featuring a walk-in robe and ensuite bathroom
- \* Well-positioned family bathroom centrally located within the home with dual access and a separate toilet for added convenience
- \* Decked outdoor area, providing an undercover entertaining space
- \* Land size: Approx. 349sqm (Source: PriceFinder)
- \* Zoning: General Residential Zone (GRZ1)

## 3 2 2 2

**Price**: \$ 570,000

Land Size: 349 sqm

View: https://www.wdre.com.au/7590256

Robert Dolan 0419440617

3 Evans Way, Horsham 3400
TOTAL APPROX. FLOOR AREA 131 SQ.M
Whilst every attempt has been made to ensure the accuracy of the floor plan contained here, measurements of doors, windrows, rooms and any other thems are approximate and no responsibility is taken for any error, omission, or misstatement. This plan is for illustrative purposes only and should be used as such by any prospective purchaser.