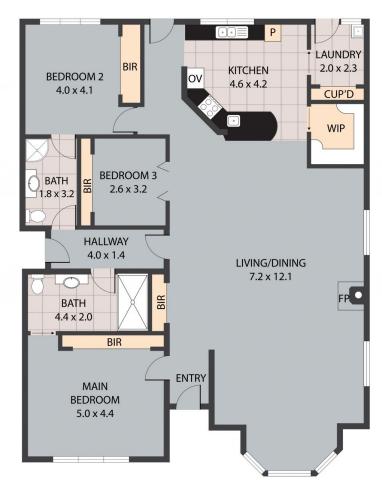

## 8 Andrew Street Horsham VIC

This central low-maintenance property has been purpose-built with wide doorways and plenty of space to move making the home perfect for someone needing wheelchair accessibility.

- \* Sizeable walk-in pantry off the well-equipped kitchen
- \* Large open-plan lounge room and dining area
- \* Two spacious bedrooms both with built-in robes and dual-access ensuites
- \* An additional study with ample storage located just off the living area
- \* Direct access to the extra-long garage that is equipt with high roller doors front and back making it ideal for a caravan or motorhome and car storage
- \* Double-glazed windows
- \* Evaporative cooling and gas log fire keep the home comfortable all year
- \* Low maintenance, fully fenced rear and front yard
- \* Land size: Approx. 536 sqm (Source: PriceFinder)

2 2 3 3

**Price** : \$ 610,000 Land Size: 536 sqm

View : https://www.wdre.com.au/7599616

**Robert Dolan** 0419440617

8 Andrew Street, Horsham 3400
TOTAL APPROX. FLOOR AREA 187 SQ.M
Whilst every attempt has been made to ensure the accuracy of the floor plan contained here, measurements of doors, windows, rooms and any other litems are approximate and no responsibility is taken for any error, omission, or misstatement. This plan is for illustrative purposes only and should be used as such by any prospective purchaser.