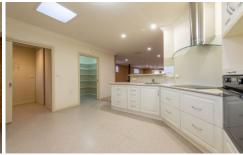

- \* Sizeable walk-in pantry off the well-equipped kitchen
- \* Large open-plan lounge room and dining area
- \* Two spacious bedrooms both with built-in robes and dual-access ensuites
- \* An additional study with ample storage located just off the living area
- \* Direct access to the extra-long garage that is equipt with high roller doors front and back making it ideal for a caravan or motorhome and car storage
- \* Double-glazed windows
- \* Evaporative cooling and gas log fire keep the home comfortable all year
- \* Low maintenance, fully fenced rear and front yard
- \* Land size: Approx. 536 sqm (Source: PriceFinder)