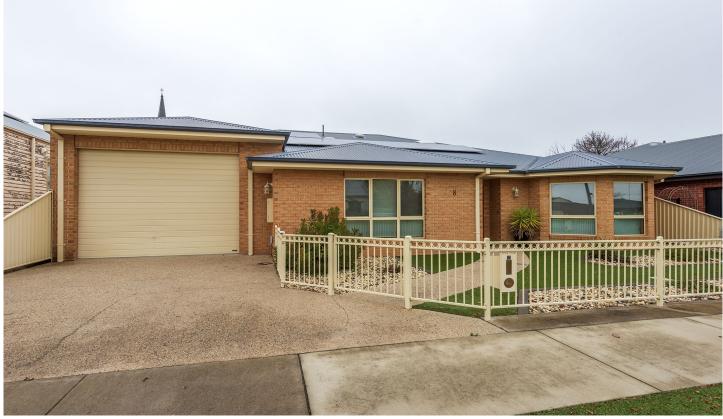

## 8 Andrew Street Horsham VIC

This central low-maintenance property has been purpose-built with wide doorways and plenty of space to move making the home perfect for someone needing wheelchair accessibility.

- \* Sizeable walk-in pantry off the well-equipped kitchen
- \* Large open-plan lounge room and dining area
- \* Two spacious bedrooms both with built-in robes and dual-access ensuites
- \* An additional study with ample storage located just off the living area
- \* Direct access to the extra-long garage that is equipt with high roller doors front and back making it ideal for a caravan or motorhome and car storage
- \* Double-glazed windows
- \* Evaporative cooling and gas log fire keep the home comfortable all year
- \* Low maintenance, fully fenced rear and front yard
- \* Land size: Approx. 536 sqm (Source: PriceFinder)