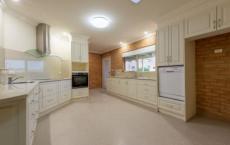

- \* Sizeable walk-in pantry off the well-equipped kitchen
- \* Large open-plan lounge room and dining area
- \* Two spacious bedrooms both with built-in robes and dual-access ensuites
- \* An additional study with ample storage located just off the living area
- \* Direct access to the extra-long garage that is equipt with high roller doors front and back making it ideal for a caravan or motorhome and car storage
- \* Double-glazed windows
- \* Evaporative cooling and gas log fire keep the home comfortable all year
- \* Low maintenance, fully fenced rear and front yard
- \* Land size: Approx. 536 sqm (Source: PriceFinder)