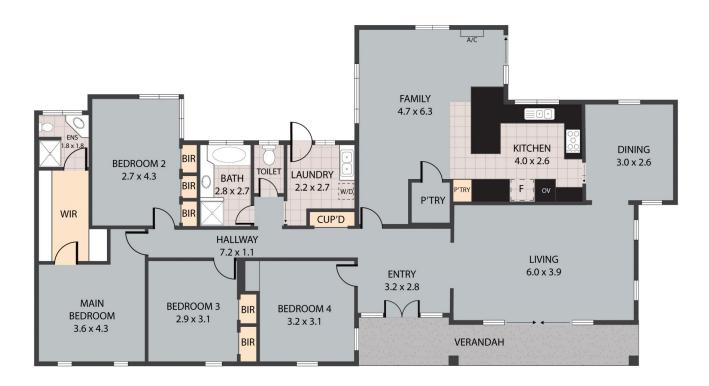

https://www.wdre.com.au Wes Davidson Real Estate 71 Wilson Street, Horsham VIC 3400 03 5382 0000

X

16 Kalimna Avenue, Horsham 3400 TOTAL APPROX. FLOOR AREA 161 SQ.M

Whilst every attempt has been made to ensure the accuracy of the floor plan contained here, measurements of doors, windows, rooms and any other items are approximate and no responsibility is taken for any error, omission, or misstatement. This plan is for illustrative purposes only and should be used as such by any prospective purchase.