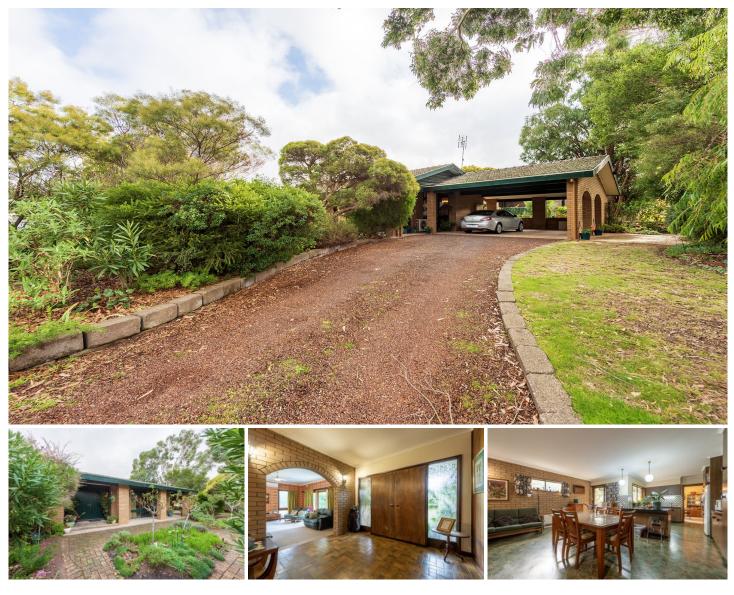

WES DAVIDSON REAL ESTATE

16 Kalimna Avenue Horsham VIC

Built in 1975 this original well-loved family home is located in a quiet and private location in Horsham West.

\* Functional timber kitchen with a tremendous amount of cupboard space, electric cooking and a breakfast bench

\* Formal dining room that opens up to the main living area

\* Large open living room with street-facing windows and an additional separate private family room

\* Three bedrooms all with robes and ceiling fans. Master bedroom with a walk-through robe leading to the ensuite

- \* An additional 4th bedroom or home office located just off the entryway
- \* Central family bathroom with a separate toilet for convenience
- \* Paved undercover outdoor area surrounded by beautifully manicured gardens
- \* Handyman's shed and a two-car carport
- \* Land size: Approx. 985 sqm (Source: PriceFinder)
- \* Zoning: General Residential Zone (GRZ1)

| Price     | : \$ 455,000                      |
|-----------|-----------------------------------|
| Land Size | : 985 sqm                         |
| View      | : https://www.wdre.com.au/7599686 |

Robert Dolan 0419440617