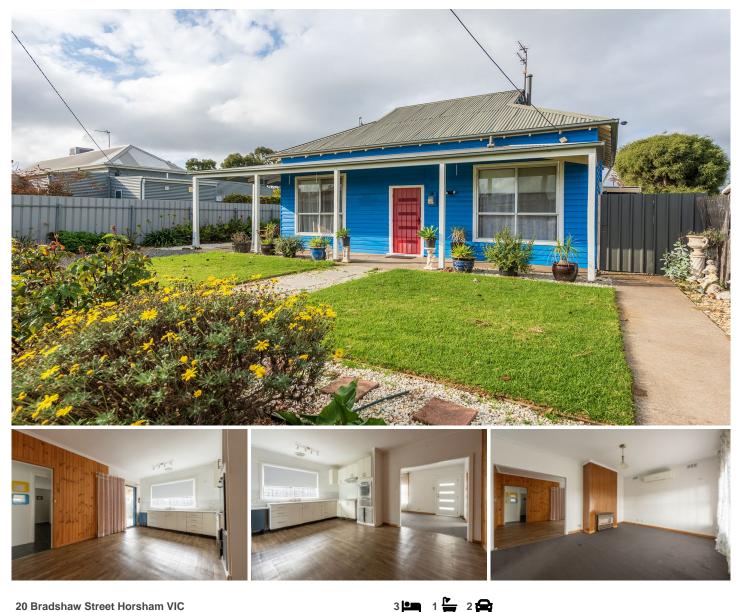

20 Bradshaw Street Horsham VIC

Attention first home buyers and handy tradespersons! Seize this rare opportunity to acquire an affordable home near the picturesque Wimmera River. Ideal for renovation or building a new house or multiple units in close proximity to the River (STCA).

\* Spacious kitchen with plenty of cupboard space, electric cooking and open dining space adjacent

- \* Street-facing living room with gas heating and a split system
- \* Three well-appointed bedrooms all with ceiling fans

\* Centrally located updated bathroom with a separate toilet for convenience

- \* Paved undercover area perfect for entertaining
- \* Fully enclosed secure backyard and good-sized shedding
- \* Land size: Approx. 692 sqm (Source: PriceFinder)
- \* Zoning: General Residential Zone (GRZ1)

Investors, please note that minimum rental standards now apply in

Price : \$ 260,250

Land Size : 692 sqm View : https://www.wdre.com.au/7599714

Wes Davidson 0419820000

71 Wilson Street, Horsham VIC 3400 03 5382 0000