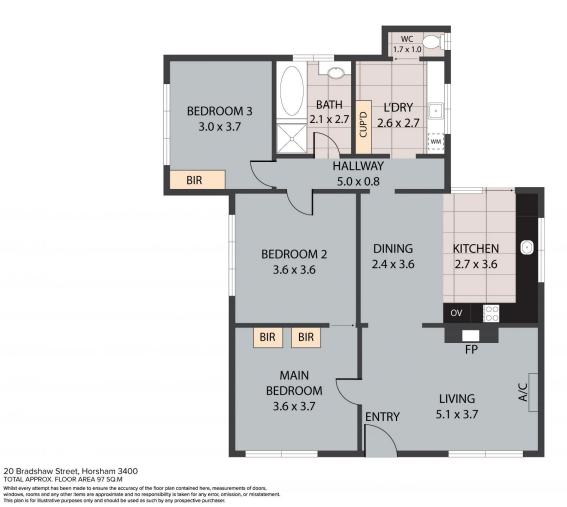

\* Spacious kitchen with plenty of cupboard space, electric cooking and open dining space adjacent

- \* Street-facing living room with gas heating and a split system
- \* Three well-appointed bedrooms all with ceiling fans

\* Centrally located updated bathroom with a separate toilet for convenience

- \* Paved undercover area perfect for entertaining
- \* Fully enclosed secure backyard and good-sized shedding
- \* Land size: Approx. 692 sqm (Source: PriceFinder)
- \* Zoning: General Residential Zone (GRZ1)