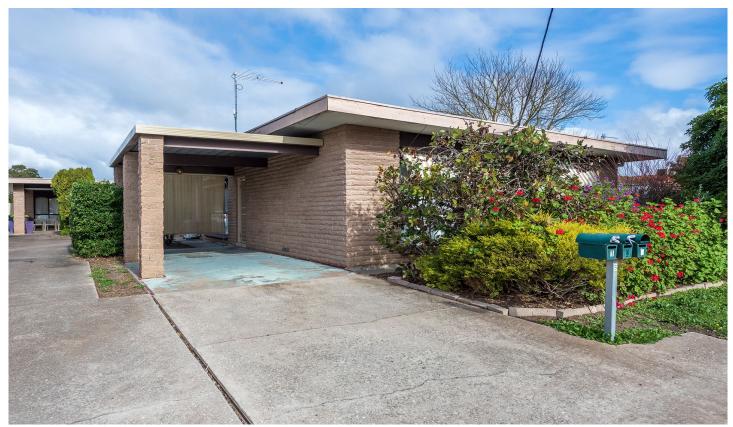

## 1/5 Schwarz Avenue Horsham VIC

This tidy brick unit located in a quiet street close to schools would be the perfect opportunity to start your investment portfolio or buy your first home.

- \* Neat kitchen with a freestanding oven and meals area adjacent
- \* Open-plan light-filled living room
- \* Two well-sized bedrooms
- \* Ideally located family bathroom
- \* Low maintenance secure backyard
- \* Single carport providing undercover entry to the front door
- \* Land size: Approx. 205sqm (source: PriceFinder)
- \* Zoning: General Residential Zone (GRZ1)