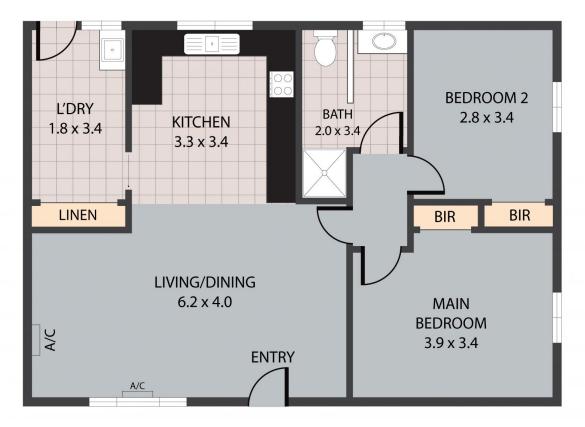

## 1/5 Schwarz Avenue Horsham VIC

This tidy brick unit located in a quiet street close to schools would be the perfect opportunity to start your investment portfolio or buy your first home.

- \* Neat kitchen with a freestanding oven and meals area adjacent
- \* Open-plan light-filled living room
- \* Two well-sized bedrooms
- \* Ideally located family bathroom
- \* Low maintenance secure backyard
- \* Single carport providing undercover entry to the front door
- \* Land size: Approx. 205sqm (source: PriceFinder)
- \* Zoning: General Residential Zone (GRZ1)

Wes Davidson 0419820000

Unit 1/5 Schwarz Avenue, Horsham 3400
TOTAL APPROX. FLOOR AREA 72 SQ.M
Whilst every attempt has been made to ensure the accuracy of the floor plan contained here, measurements of doors, windows, rooms and any other litems are approximate and no responsibility is taken for any error, omission, or misstatement. This plan is for illustrative purposes only and should be used as such by any prospective purchaser.