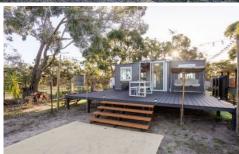

The foldaway home is a part of the complete package, featuring a main bedroom with the opportunity to have a second bedroom, an open-plan kitchen and living space and a neat bathroom. It boasts an outdoor decking area, a caravan for accommodating extra guests, a BBQ area, and even an outdoor shower. Furthermore, the home comes fully furnished, ensuring a seamless move-in experience for you.