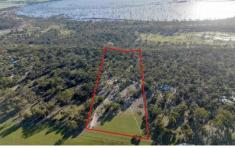

## 1 John Mcphees Drive Toolondo VIC

This lakeside property on the edge of Lake Toolondo offers limitless possibilities. Whether you seek an idyllic weekend retreat, an ideal bed and breakfast opportunity, or simply a tranquil home away from the hustle and bustle, this property has it all.

- \* Power and pipeline water connected as well as a septic system
- \* Land size: Approx. 3.09 hectares (Source: PriceFinder)
- \* Zoning: Rural Living Zone (RLZ)