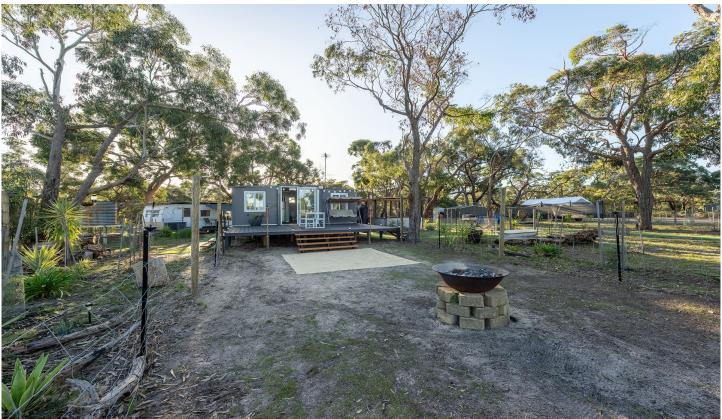

The foldaway home is a part of the complete package, featuring a main bedroom with the opportunity to have a second bedroom, an open-plan kitchen and living space and a neat bathroom. It boasts an outdoor decking area, a caravan for accommodating extra guests, a BBQ area, and even an outdoor shower. Furthermore, the home comes fully furnished, ensuring a seamless move-in experience for you.