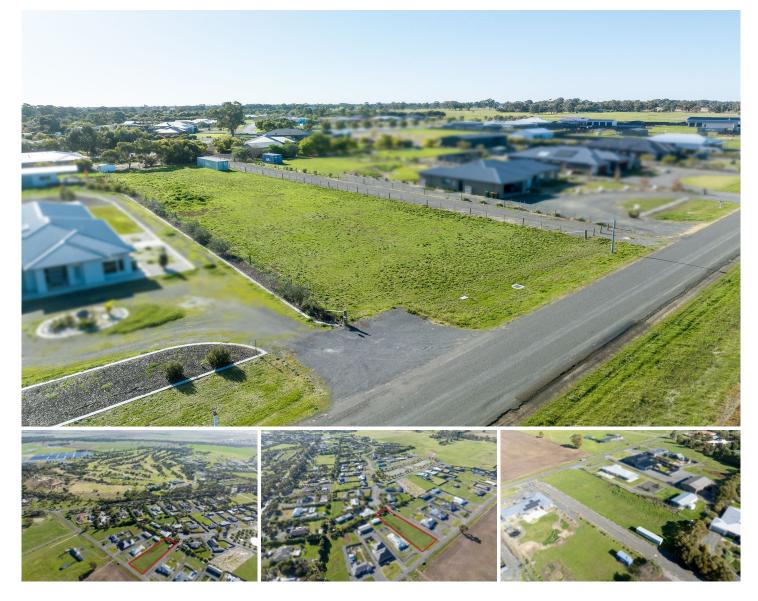

## 160 Plozzas Road Haven VIC

If you have been waiting for your opportunity to purchase land in Haven, you will not want to look past this allotment. One of the few remaining vacant blocks situated on Horsham's outskirts in the popular Haven area surrounded by new quality built homes.

It offers a range of desirable features;

- \* A sealed crossover for easy access
- \* Rural fencing to define the property boundaries
- \* Reticulated sewerage
- \* Underground electricity for a reliable power supply
- \* Access to Horsham Water for a convenient water source
- \* All the necessary infrastructure in place for telecommunications connection
- \* Land size: Approx. 2,997 sqm (Source: Pricefinder)
- \* Zoning: Low-Density Residential (LDRZ)

 Price
 : \$ 225,000

 Land Size
 : 2997 sqm

 View
 : https://www.wdre.com.au/7612014

Robert Dolan 0419440617