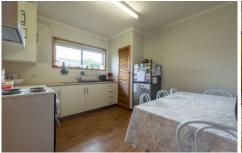

## 3/254 Baillie Street Horsham VIC

This neat central brick unit is the perfect property for someone looking to start or add to their investment portfolio.

- \* Spacious updated kitchen with freestanding electric oven and plenty of cupboard space
- \* Two spacious bedrooms both with built-in robes
- \* Centrally located bathroom
- \* Lounge with large windows to capture the morning sun
- \* Split system heating and cooling
- \* Single carport providing direct undercover access to the front door
- \* Small low-maintenance courtyard at the rear of the unit
- \* Currently rented for \$260 per week
- \* Land size: Approx. 148 sqm (Source: Pricefinder)
- \* Zoning: General Residential Zone (GRZ1)