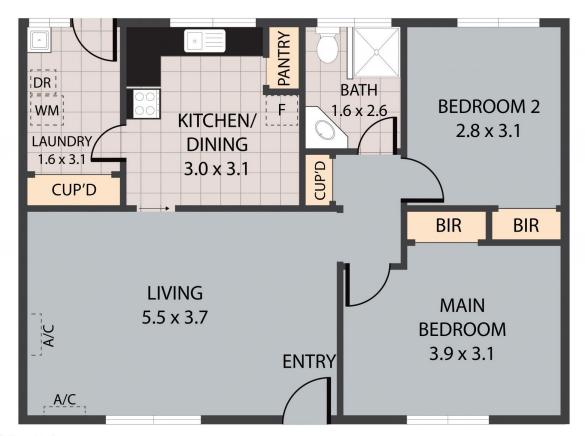

## 3/254 Baillie Street Horsham VIC

This neat central brick unit is the perfect property for someone looking to start or add to their investment portfolio.

- \* Spacious updated kitchen with freestanding electric oven and plenty of cupboard space
- \* Two spacious bedrooms both with built-in robes
- \* Centrally located bathroom
- \* Lounge with large windows to capture the morning sun
- \* Split system heating and cooling
- \* Single carport providing direct undercover access to the front door
- \* Small low-maintenance courtyard at the rear of the unit
- \* Currently rented for \$260 per week
- \* Land size: Approx. 148 sqm (Source: Pricefinder)
- \* Zoning: General Residential Zone (GRZ1)

Investors, please note that minimum rental standards now apply in Victoria:

**Price** : \$ 235,000 **Land Size** : 148 sqm

View: https://www.wdre.com.au/7614842

Robert Dolan 0419440617

Unit 3/256 Baillie Street, Horsham 3400
TOTAL APPROX. FLOOR AREA 71 SQ.M
Whilst every attempt has been made to ensure the accuracy of the floor plan contained here, measurements of doors, windows, rooms and any other flems are approximate and no responsibility is taken for any error, omission, or misstatement. This plan is for illustrative purposes only and should be used as such by any prospective purchaser.