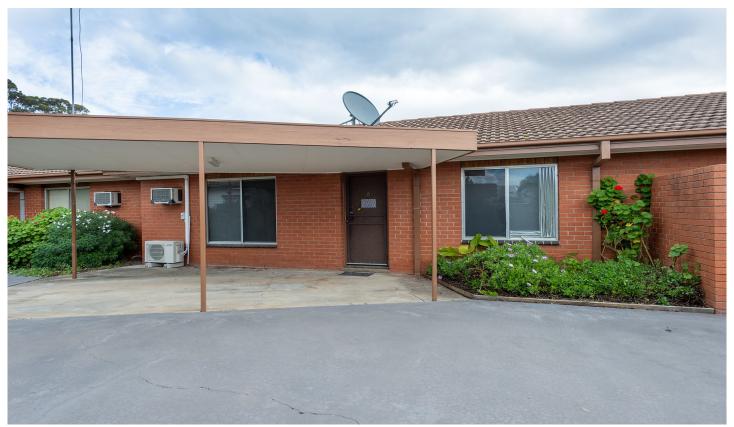

## 3/254 Baillie Street Horsham VIC

This neat central brick unit is the perfect property for someone looking to start or add to their investment portfolio.

- \* Spacious updated kitchen with freestanding electric oven and plenty of cupboard space
- \* Two spacious bedrooms both with built-in robes
- \* Centrally located bathroom
- \* Lounge with large windows to capture the morning sun
- \* Split system heating and cooling
- \* Single carport providing direct undercover access to the front door
- \* Small low-maintenance courtyard at the rear of the unit
- \* Currently rented for \$260 per week
- \* Land size: Approx. 148 sqm (Source: Pricefinder)
- \* Zoning: General Residential Zone (GRZ1)