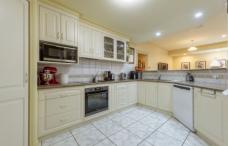

- \* Spacious kitchen with a large breakfast bench, ample cupboard space, walk-in pantry, and induction cooktop, making it a dream for cooking enthusiasts
- \* Dining area adjacent to the kitchen with sliding doors leading straight to the undercover outdoor dining area, creating a seamless indoor-outdoor flow for entertaining
- \* Two separate living areas, including one at the front of the home with street-facing windows overlooking the picturesque Burnt Creek
- \* Three spacious bedrooms, all equipped with built-in robes for convenient storage. The master bedroom enjoys the luxury of an ensuite, ensuring privacy and comfort
- \* An additional fourth bedroom or home office/study with built-in shelving