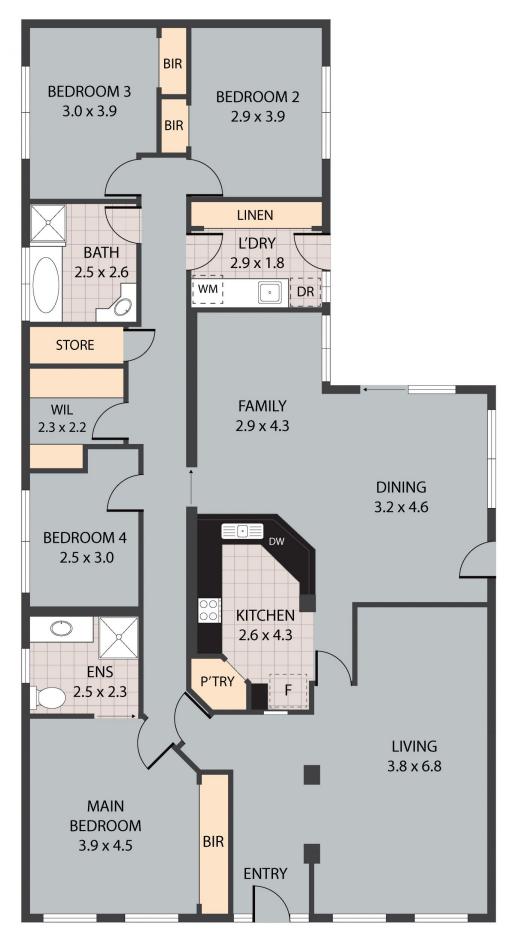

## 21 Mardon Drive Horsham VIC

Looking for a low-maintenance home in a prime location? Look no further! This exceptional property has everything you need. Nestled on Mardon Drive, with a stunning view overlooking Burnt Creek, this high-quality home is sure to impress.

- \* Spacious kitchen with a large breakfast bench, ample cupboard space, walk-in pantry, and induction cooktop, making it a dream for cooking enthusiasts
- \* Dining area adjacent to the kitchen with sliding doors leading straight to the undercover outdoor dining area, creating a seamless indoor-outdoor flow for entertaining
- \* Two separate living areas, including one at the front of the home with street-facing windows overlooking the picturesque Burnt Creek
- \* Three spacious bedrooms, all equipped with built-in robes for convenient storage. The master bedroom enjoys the luxury of an ensuite, ensuring privacy and comfort
- \* An additional fourth bedroom or home office/study with built-in shelving

4 2 2 2

**Price** : \$ 649,000 Land Size: 673 sqm

View : https://www.wdre.com.au/7615218

**Robert Dolan** 0419440617