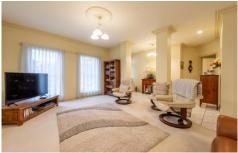

- \* Spacious kitchen with a large breakfast bench, ample cupboard space, walk-in pantry, and induction cooktop, making it a dream for cooking enthusiasts
- \* Dining area adjacent to the kitchen with sliding doors leading straight to the undercover outdoor dining area, creating a seamless indoor-outdoor flow for entertaining
- \* Two separate living areas, including one at the front of the home with street-facing windows overlooking the picturesque Burnt Creek
- \* Three spacious bedrooms, all equipped with built-in robes for convenient storage. The master bedroom enjoys the luxury of an ensuite, ensuring privacy and comfort
- \* An additional fourth bedroom or home office/study with built-in shelving