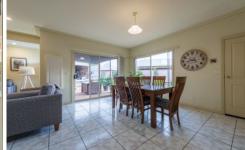

- \* Spacious kitchen with a large breakfast bench, ample cupboard space, walk-in pantry, and induction cooktop, making it a dream for cooking enthusiasts
- \* Dining area adjacent to the kitchen with sliding doors leading straight to the undercover outdoor dining area, creating a seamless indoor-outdoor flow for entertaining
- \* Two separate living areas, including one at the front of the home with street-facing windows overlooking the picturesque Burnt Creek
- \* Three spacious bedrooms, all equipped with built-in robes for convenient storage. The master bedroom enjoys the luxury of an ensuite, ensuring privacy and comfort
- \* An additional fourth bedroom or home office/study with built-in shelving