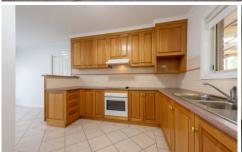

## 3/111 Baillie Street Horsham VIC

Looking for a low-maintenance unit that's within walking distance to the CBD and Wimmera Base Hospital then you must see this unit.

- \* Quality timber kitchen with electric cooking and a breakfast bar
- \* Central meals area adjacent to the kitchen
- \* Light-filled living area with a large bay window
- \* Two spacious bedrooms, both with built-in robes
- \* Neat shared bathroom with a large vanity
- \* Ducted split system for year-round comfort
- \* Freshly painted and new carpets throughout
- \* Bricked single-car garage with direct access inside
- \* Land size: Approx. 249 sqm (Source: PriceFinder)
- \* Zoning: General Residential Zone (GRZ1)
- \* Estimated rental return of \$340 \$350 per week