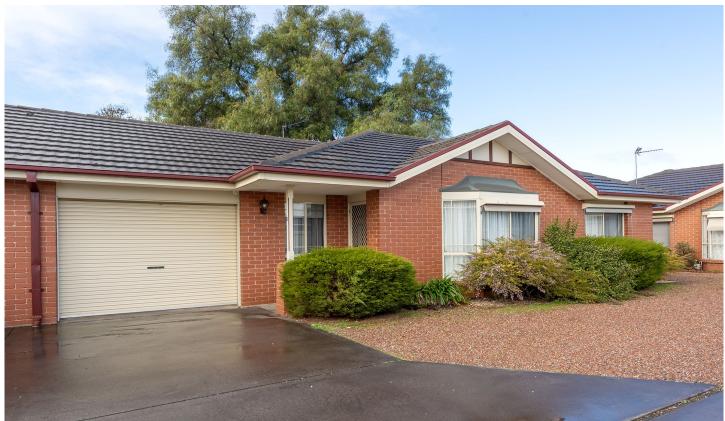

## 3/111 Baillie Street Horsham VIC

Looking for a low-maintenance unit that's within walking distance to the CBD and Wimmera Base Hospital then you must see this unit.

- \* Quality timber kitchen with electric cooking and a breakfast bar
- \* Central meals area adjacent to the kitchen
- \* Light-filled living area with a large bay window
- \* Two spacious bedrooms, both with built-in robes
- \* Neat shared bathroom with a large vanity
- \* Ducted split system for year-round comfort
- \* Freshly painted and new carpets throughout
- \* Bricked single-car garage with direct access inside
- \* Land size: Approx. 249 sqm (Source: PriceFinder)
- \* Zoning: General Residential Zone (GRZ1)
- \* Estimated rental return of \$340 \$350 per week