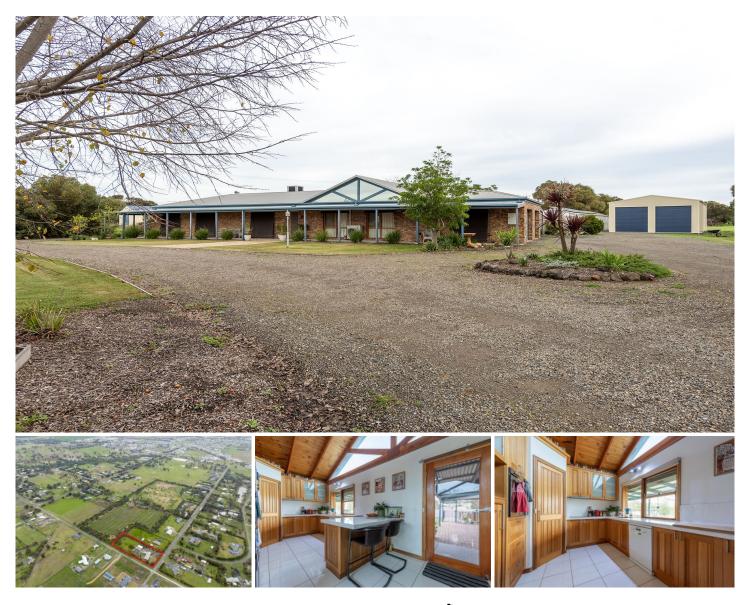

128 Grahams Bridge Road Haven VIC

This sought-after four-bedroom lifestyle property is ideally located in the Haven area, offering families the perfect opportunity to enjoy more space while being just a short drive away from Horsham's CBD. With the added advantage of subdivision potential (STCA), this property presents an excellent investment opportunity.

\* Quality timber kitchen with an induction cooktop, a large walk-in pantry, and a breakfast bench.

\* Spacious living area, featuring the star of the show-a stunning cathedral timber ceiling and large windows that allow an abundance of natural light to flood the space.

- \* Four generously sized bedrooms.
- \* Master bedroom with an ensuite and a spacious walk-in robe.
- \* Neat family bathroom with a separate toilet for added convenience.
- \* Paved outdoor undercover area and a private fenced-off backyard, perfect for entertaining family and friends.

\* Double car garage with convenient direct access inside the house.

4 🛤 2 🚰 2 🚭

| Price     | : \$ 854,000                      |
|-----------|-----------------------------------|
| Land Size | : 9934 sqm                        |
| View      | : https://www.wdre.com.au/7624228 |