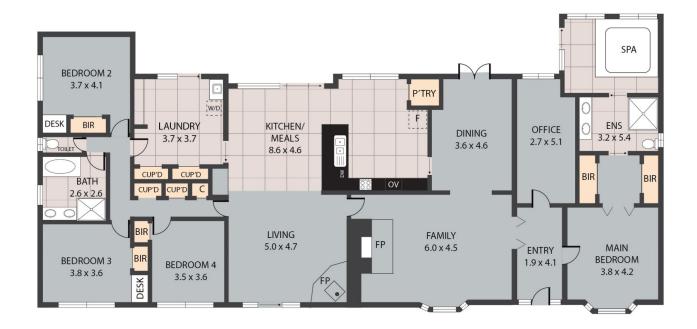

Wes Davidson 0419820000

71 Wilson Street, Horsham VIC 3400 03 5382 0000

https://www.wdre.com.au Wes Davidson Real Estate

54 Florence Street, Horsham 3400

TOTAL APPROX, FLOOR AREA 255 SQM Whilst every attempt has been made to ensure the accuracy of the floor plan contained here, measurements of doors, windows, rooms and any other terms are approximate and no responsibility is taken for any error, omission, or misstatement. This plan is for illustrative purposes only and should be used as such by any prospective purchaser.