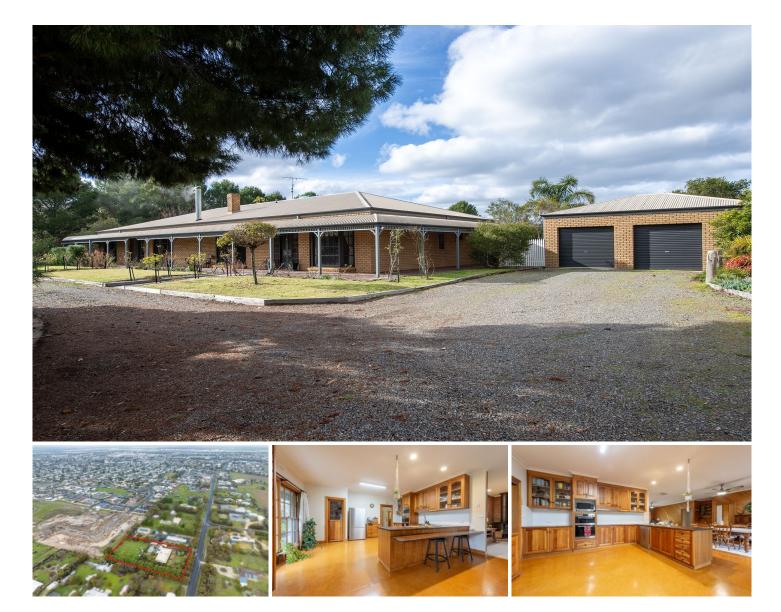

54 Florence Street Horsham VIC

This spacious four-bedroom property offers families the perfect opportunity to enjoy more space and the lifestyle property feel while being located just a short drive away from Horsham's CBD. With the added advantage of subdivision potential (STCA), this property presents an excellent investment opportunity.

\* High-quality timber kitchen featuring a glass cooktop, a breakfast bar, and a spacious walk-in pantry.

\* Conveniently located meals area adjacent to the kitchen, complete with a built-in bar.

\* Elegant formal dining area showcasing double glass doors that lead to the yard.

\* Two separate living rooms, both equipped with wood fire heating for a cozy ambience.

\* Luxurious master bedroom boasting his and hers walk-in robe, along with an ensuite featuring a large vanity.

\* Private spa room attached to the ensuite, providing direct access from

4 🍋 2 🚰 2 🚭

| Price     | : \$ 750,000                      |
|-----------|-----------------------------------|
| Land Size | : 6443 sqm                        |
| View      | : https://www.wdre.com.au/7625523 |