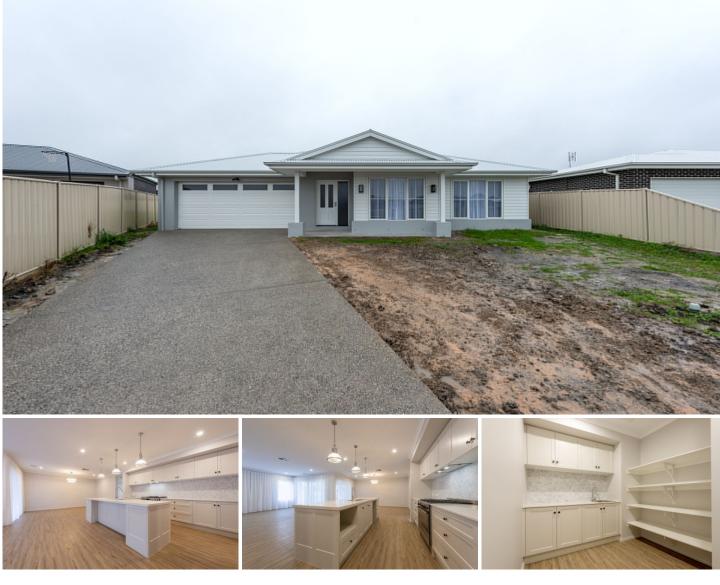

26 Dellar Crescent Horsham VIC

Skip the hassle of building and move right into this stunning, brand new Hamptons-style home located in the sought-after Waterlink Estate. Don't miss your chance to make this your dream home!

\* Step into the spacious kitchen, complete with gas cooking and a butler's pantry, providing ample storage space for all your culinary needs.

\* The open plan living and dining area seamlessly connects to the undercover outdoor entertaining area, creating an ideal space for relaxation and gatherings with family and friends.

\* In addition to the main living area, this home features two more living spaces and a study, providing versatile areas with ample room for various activities and hobbies

\* Retreat to the master bedroom, which boasts an ensuite and a large walk-in robe, providing a luxurious and private space just for you.

\* Enjoy the convenience of a double garage with direct access to the house, making unloading groceries and parking a breeze.

\* The family bathroom features a separate toilet, adding an extra touch of