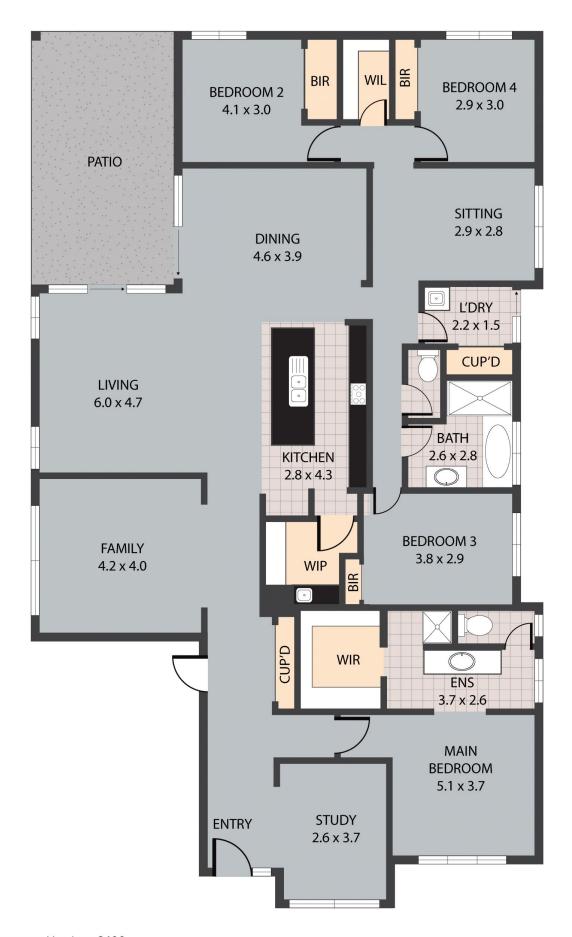

\* In addition to the main living area, this home features two more living spaces and a study, providing versatile areas with ample room for various activities and hobbies

\* Retreat to the master bedroom, which boasts an ensuite and a large walk-in robe, providing a luxurious and private space just for you.

\* Enjoy the convenience of a double garage with direct access to the house, making unloading groceries and parking a breeze.

\* The family bathroom features a separate toilet, adding an extra touch of

Price : \$ 730,000 View : https://www.wdre.com.au/7631861

Wes Davidson 0419820000

https://www.wdre.com.au Wes Davidson Real Estate 71 Wilson Street, Horsham VIC 3400 03 5382 0000

26 Dellar Crescent, Horsham 3400 TOTAL APPROX. FLOOR AREA 215 SQ.M Whilst every attempt has been made to ensure the accuracy of the floor plan contained here, measurements of doors, windows, rooms and any other items are approximate and no responsibility is taken for any error, omission, or misstatement. This plan is for illustrative purposes only and should be used as such by any prospective purchaser.