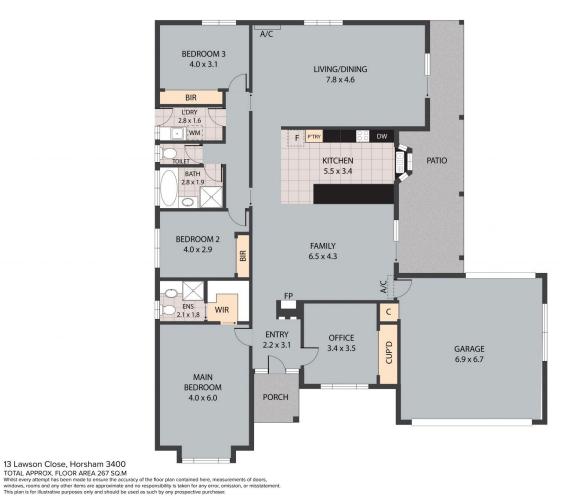

\*Adjacent to the kitchen you'll find a second lounge and dining area, overlooking the lovely backyard. This setup provides the flexibility to create multiple cozy spaces for relaxation.

\*Four spacious bedrooms, three with built in robes and a walk in robe and ensuite to the master

\*Central family bathroom with seperate toilet for convenience

\*Step outside into a generously sized backyard, perfect for outdoor activities and gatherings. The property also boasts a shed and an outdoor entertaining area, offering endless possibilities for family fun.

\*Keep your vehicles safe and secure in the convenient two-car garage, providing easy access and additional storage options.

| Price         | : \$ 650,000                      |
|---------------|-----------------------------------|
| Building Size | : 180 sqm                         |
| Land Size     | : 1074 sqm                        |
| View          | : https://www.wdre.com.au/7667150 |