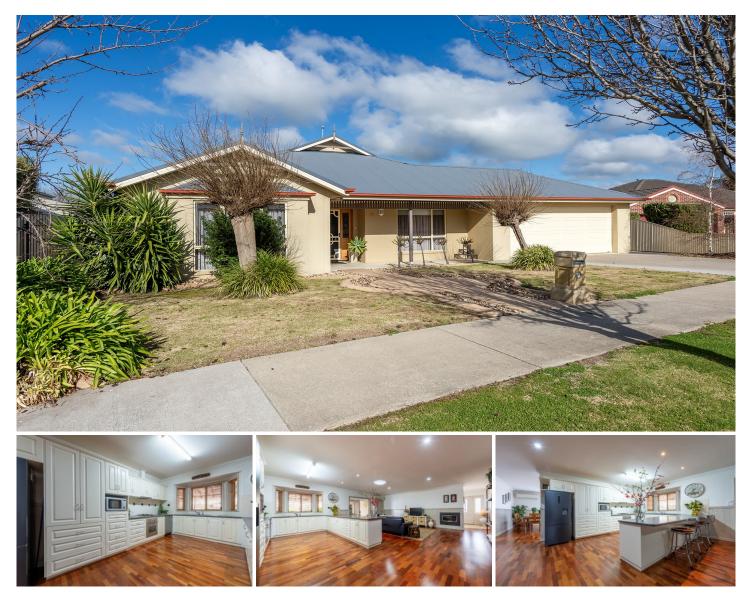

13 Lawson Close Horsham VIC

Nestled in a serene and sought-after location, this immaculately maintained family home offers the perfect blend of comfort and convenience.

\*The kitchen, designed with functionality in mind features abundant storage and a seamless connection to the lounge area.

\*Adjacent to the kitchen you'll find a second lounge and dining area, overlooking the lovely backyard. This setup provides the flexibility to create multiple cozy spaces for relaxation.

\*Four spacious bedrooms, three with built in robes and a walk in robe and ensuite to the master

\*Central family bathroom with seperate toilet for convenience

\*Step outside into a generously sized backyard, perfect for outdoor activities and gatherings. The property also boasts a shed and an outdoor entertaining area, offering endless possibilities for family fun.

\*Keep your vehicles safe and secure in the convenient two-car garage, providing easy access and additional storage options.

| Price         | : \$ 650,000                      |
|---------------|-----------------------------------|
| Building Size | : 180 sqm                         |
| Land Size     | : 1074 sqm                        |
| View          | : https://www.wdre.com.au/7667150 |