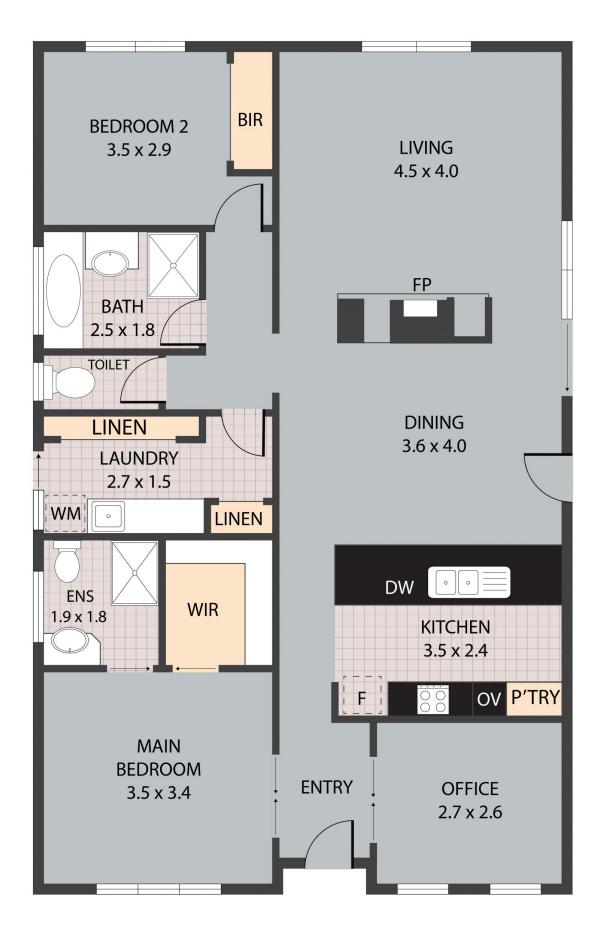

## 2/20 Begg Street Horsham VIC

Situated in a central location, this immaculate brick unit offers both convenience and low maintenance living. It is currently leased at \$355 per week, making it an attractive option for investors or those looking to downsize.

\*An open-plan kitchen and dining space with stone benchtops and stainless steel appliances.

- \*A bright and airy lounge area located at the rear of the home.
- \*Two well-proportioned bedrooms, as well as a smaller third bedroom or versatile office space. The master bedroom boasts an ensuite and a walk-in robe.
- \*A two car garage for all your parking and storage needs
- \* An undercover alfresco area overlooks a petite, private yard.
- \* Gas heating and evaporative cooling for year round comfort
- \* Land size: 268 sqm (Source: PriceFinder)
- \* Zoning: General Residential Zone (GRZ1)