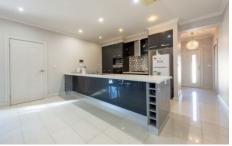

\*An open-plan kitchen and dining space with stone benchtops and stainless steel appliances.

- \*A bright and airy lounge area located at the rear of the home.
- \*Two well-proportioned bedrooms, as well as a smaller third bedroom or versatile office space. The master bedroom boasts an ensuite and a walk-in robe.
- \*A two car garage for all your parking and storage needs
- \* An undercover alfresco area overlooks a petite, private yard.
- \* Gas heating and evaporative cooling for year round comfort
- \* Land size: 268 sqm (Source: PriceFinder)
- \* Zoning: General Residential Zone (GRZ1)