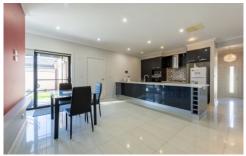

\*An open-plan kitchen and dining space with stone benchtops and stainless steel appliances.

- \*A bright and airy lounge area located at the rear of the home.
- \*Two well-proportioned bedrooms, as well as a smaller third bedroom or versatile office space. The master bedroom boasts an ensuite and a walk-in robe.
- \*A two car garage for all your parking and storage needs
- \* An undercover alfresco area overlooks a petite, private yard.
- \* Gas heating and evaporative cooling for year round comfort
- \* Land size: 268 sqm (Source: PriceFinder)
- \* Zoning: General Residential Zone (GRZ1)