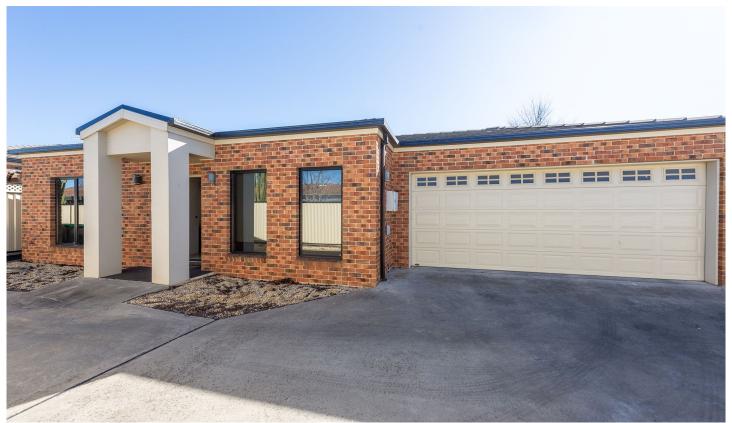

## 2/20 Begg Street Horsham VIC

Situated in a central location, this immaculate brick unit offers both convenience and low maintenance living. It is currently leased at \$355 per week, making it an attractive option for investors or those looking to downsize.

\*An open-plan kitchen and dining space with stone benchtops and stainless steel appliances.

- \*A bright and airy lounge area located at the rear of the home.
- \*Two well-proportioned bedrooms, as well as a smaller third bedroom or versatile office space. The master bedroom boasts an ensuite and a walk-in robe.
- \*A two car garage for all your parking and storage needs
- \* An undercover alfresco area overlooks a petite, private yard.
- \* Gas heating and evaporative cooling for year round comfort
- \* Land size: 268 sqm (Source: PriceFinder)
- \* Zoning: General Residential Zone (GRZ1)