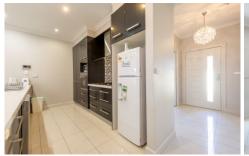

\*An open-plan kitchen and dining space with stone benchtops and stainless steel appliances.

- \*A bright and airy lounge area located at the rear of the home.
- \*Two well-proportioned bedrooms, as well as a smaller third bedroom or versatile office space. The master bedroom boasts an ensuite and a walk-in robe.
- \*A two car garage for all your parking and storage needs
- \* An undercover alfresco area overlooks a petite, private yard.
- \* Gas heating and evaporative cooling for year round comfort
- \* Land size: 268 sqm (Source: PriceFinder)
- \* Zoning: General Residential Zone (GRZ1)