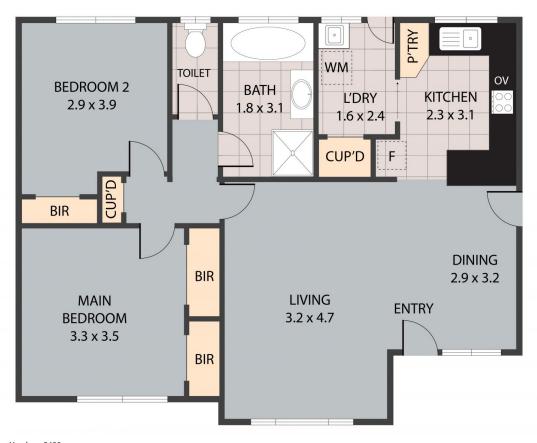

Robert Dolan 0419440617

Wes Davidson 0419820000

71 Wilson Street, Horsham VIC 3400 03 5382 0000

https://www.wdre.com.au Wes Davidson Real Estate

×

Unit 2/17 Selkirk Drive, Horsham 3400 TOTAL APPROX. FLOOR AREA 74 SQ.M Whils every attempt has been made to ensure the accuracy of the floor plan contained here, measurements of doors, windows, rooms and any other items are approximate and no responsibility is taken for any error, omission, or misstatement. This plan is for illustrative purposes only and should be used as such by any prospective purchaser.