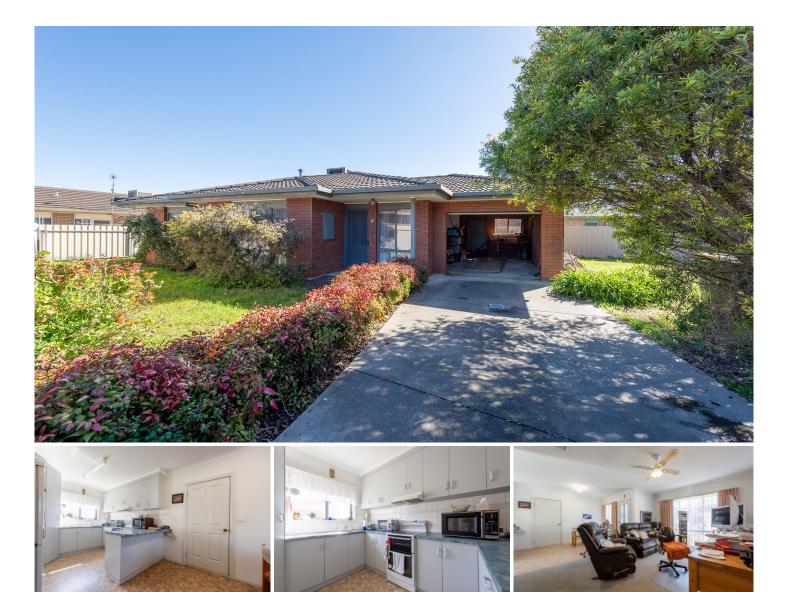

## 2/17 Selkirk Drive Horsham VIC

This central brick unit is an ideal property to downsize or add to the portfolio. Situated only a short walk to Horsham CBD, supermarkets and Horsham Plaza.

- \* Two good sized bedrooms with BIR
- \* Neat functional kitchen
- \* Light filled cosy living area
- \* Gas heating and evaporative cooling
- \* Single car garage
- \* Generous yard that wraps around the unit.
- \* Land size: 327sqm (Source: PriceFinder)
- \* Zoning: General Residential Zone (GRZ1)

Investors, please note that minimum rental standards now apply in Victoria:

https://www.consumer.vic.gov.au/housing/renting/repairs-alterations-safet

| Price         | : \$ 340,000                      |
|---------------|-----------------------------------|
| Building Size | : 86 sqm                          |
| Land Size     | : 327 sqm                         |
| View          | : https://www.wdre.com.au/7698398 |