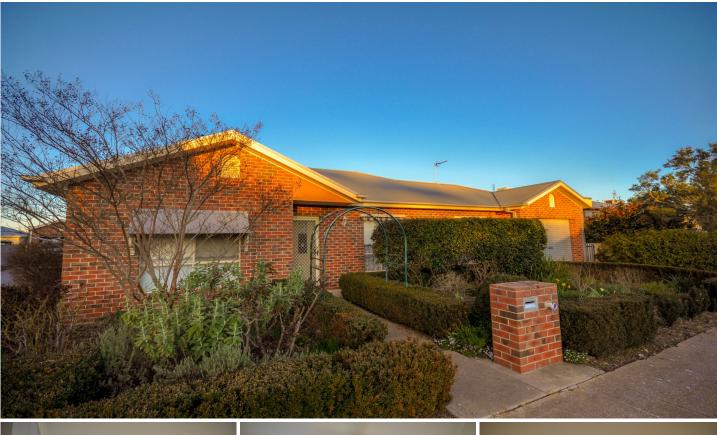

## 1/3 Rose Street Horsham VIC

This low maintenance brick unit located walking distance to the CBD is ideal for investors, or someone looking to downzise. The features of this home include:

\* Seperate spacious loungeroom with street facing windows

- \*Generously sized kitchen with ample bench space and storage
- \*Adjacent to the kitchen is a dining area with access to the courtyard
- \*Two bedrooms with ceiling fans and built in robes
- \*Central bathroom with seperate toilet
- \*Climate is controlled by gas heating and ducted evaporative cooling
- \*Single car lock up garage
- \*Privated paved courtyard
- \* Land size 294 sqm (Source: Pricefinder)
- \*Zoning: General Residential Zone (GRZ1)