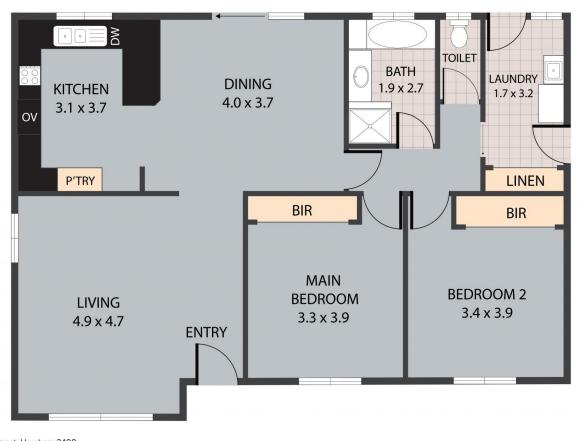

## 1/3 Rose Street Horsham VIC

This low maintenance brick unit located walking distance to the CBD is ideal for investors, or someone looking to downzise. The features of this home include:

\* Seperate spacious loungeroom with street facing windows

- \*Generously sized kitchen with ample bench space and storage
- \*Adjacent to the kitchen is a dining area with access to the courtyard
- \*Two bedrooms with ceiling fans and built in robes
- \*Central bathroom with seperate toilet
- \*Climate is controlled by gas heating and ducted evaporative cooling
- \*Single car lock up garage
- \*Privated paved courtyard
- \* Land size 294 sqm (Source: Pricefinder)
- \*Zoning: General Residential Zone (GRZ1)