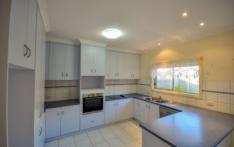

- \*Generously sized kitchen with ample bench space and storage
- \*Adjacent to the kitchen is a dining area with access to the courtyard
- \*Two bedrooms with ceiling fans and built in robes
- \*Central bathroom with seperate toilet
- \*Climate is controlled by gas heating and ducted evaporative cooling
- \*Single car lock up garage
- \*Privated paved courtyard
- \* Land size 294 sqm (Source: Pricefinder)
- \*Zoning: General Residential Zone (GRZ1)