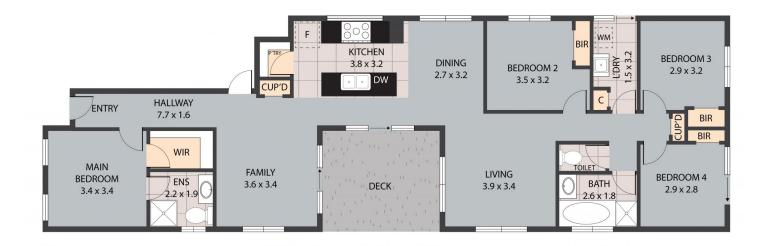

1/25 Rissmann Drive Horsham VIC

This low maintenance, modern town house situated in the sought after Waterlink Estate is perfect for those who are wanting to down size or invest.

\* Four well sized bedrooms with a walk in robe and ensuite to the master and built in robes in the remaining bedrooms.

\* Two living areas

 $^{\ast}$  Open plan kitchen and dining that over looks the outdoor entertaining area

\* Central family bathroom with a seperate toilet

 $^{\ast}$  Outside is a low maintenance yard and single car garage with direct access to the home

Robert Dolan 0419440617

71 Wilson Street, Horsham VIC 3400 03 5382 0000

https://www.wdre.com.au Wes Davidson Real Estate

Unit 1/25 Rissmann Drive, Horsham 3400 TOTAL APPROX, FLOOR AREA 217 5Q.M Whils every attempt has been made to ensure the accuracy of the floor plan contained here, measurements of doors, windows, rooms and any other times are approximate and no responsibility is taken for any error, omission, or misstatement. This plan is for illustrative purposes only and should be used as such by any prospective purchaser.