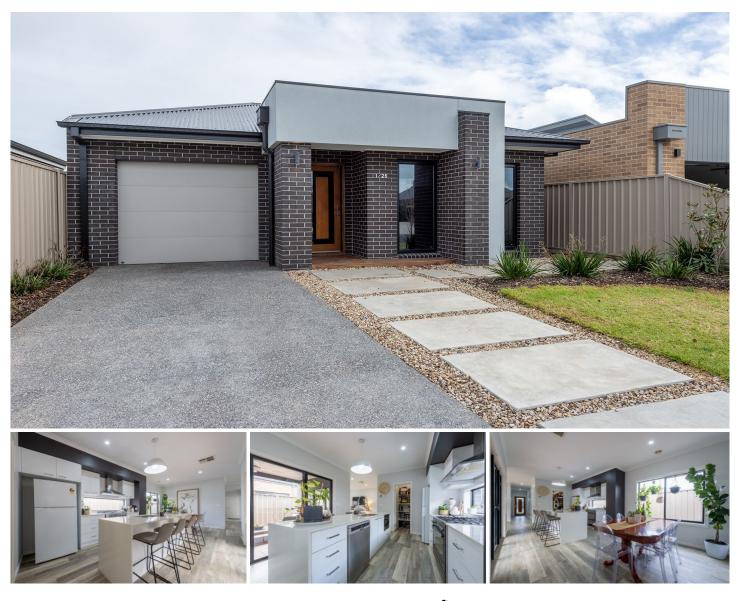

1/25 Rissmann Drive Horsham VIC

This low maintenance, modern town house situated in the sought after Waterlink Estate is perfect for those who are wanting to down size or invest.

\* Four well sized bedrooms with a walk in robe and ensuite to the master and built in robes in the remaining bedrooms.

\* Two living areas

 $^{\ast}$  Open plan kitchen and dining that over looks the outdoor entertaining area

\* Central family bathroom with a seperate toilet

 $^{\ast}$  Outside is a low maintenance yard and single car garage with direct access to the home

- \* Land size: Approx. 390sqm (source: PriceFinder)
- \* Zoning: GRZ (General Residential Zoning)

Investors, please note that minimum rental standards now apply in Victoria: