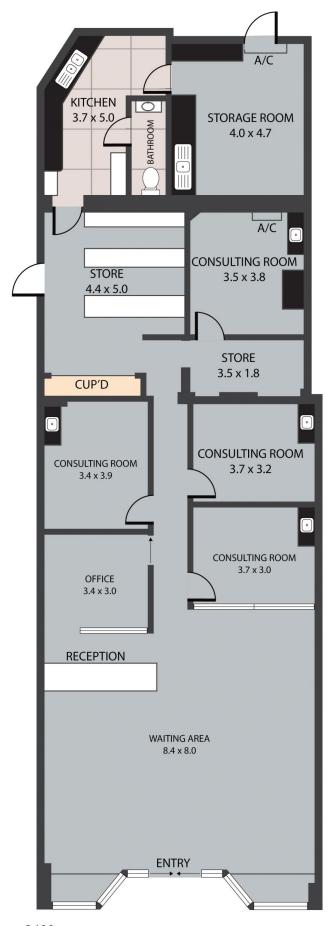

## 90/92 Firebrace Street, Horsham 3400

TOTAL APPROX. FLOOR AREA 215 SQ.M Whilst every attempt has been made to ensure the accuracy of the floor plan contained here, measurements of doors, windows, rooms and any other items are approximate and no responsibility is taken for any error, omission, or misstatement. This plan is for illustrative purposes only and should be used as such by any prospective purchaser.