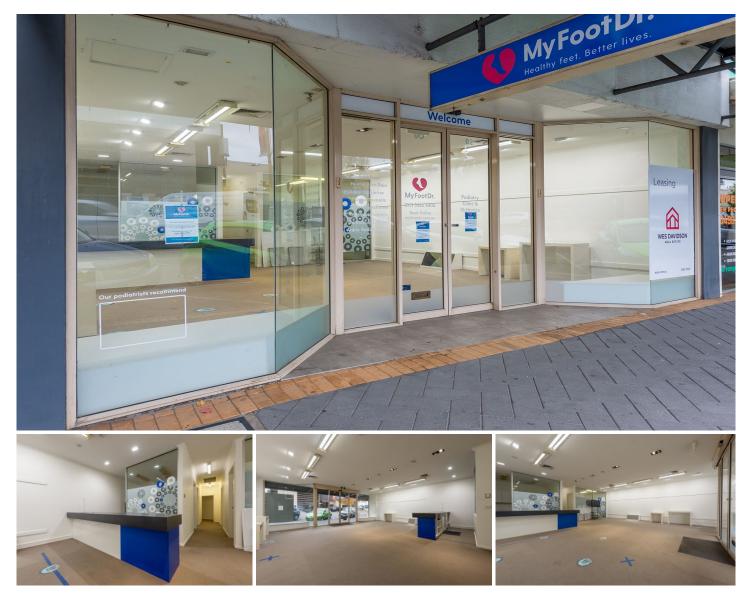

## 90-92 Firebrace Street Horsham VIC

Do not miss this opportunity to secure the perfect main street location for your business.

\*Large light filled reception area/ waiting room

- \* Four consulting rooms plus an additional office and storage spaces
- \* Ducted heating and cooling and an additional two split systems
- \* Kitchenette and toilet at the rear of the building
- \* Private car parking at the rear of the property
- \* \$80,000 plus GST per annum plus all outgoings
- \* Zoning: Commercial 1 Zone (CZ1)
- \* Land size 294m2 Building size 215m2 (Approx per Corelogic)

 Price
 : \$80,000 per annum (plus GST)

 Building Size
 : 215 sqm

 Land Size
 : 294 sqm

 View
 : https://www.wdre.com.au/7710894

Robert Dolan 0419440617