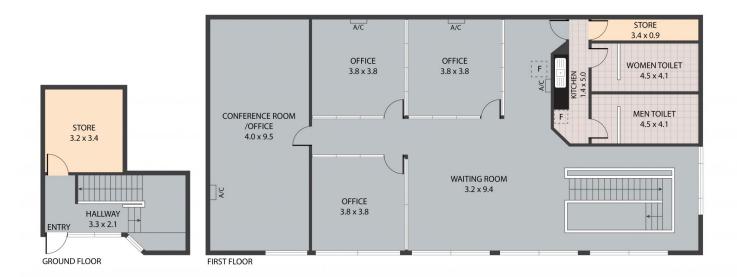

## 73 Firebrace Street Horsham VIC

\* Formerly leased by the Bank of Melbourne at \$6838 pcm (inc gst)

 $^{\star}$  Highly visible , high traffic location

\* Zoning: Commercial Zone 1 (C1Z)

\* Total Lettable Area: 384.2m2

\* Title Ref: Vol.08647 Fol.757

\* Terms: 10 % deposit /balance in 30 days with vacant possession

Inspection by prior appointment only

**Building Size**: 384.2 sqm **Land Size**: 303 sqm

View: https://www.wdre.com.au/7710975

Wes Davidson 0419820000

73 Firebrace Street, Horsham 3400
TOTAL APPROX. FLOOR AREA 223 SQ.M
Whilst every attempt has been made to ensure the accuracy of the floor plan contained here, measurements of doors, windows, rooms and any other tiens are approximate and no responsibility is taken for any error, omission, or misstatement. This plan is for illustrative purposes only and should be used as such by any prospective purchaser.