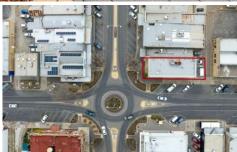

## 73 Firebrace Street Horsham VIC

\* Formerly leased by the Bank of Melbourne at \$6838 pcm (inc gst)

 $^{\star}$  Highly visible , high traffic location

\* Zoning: Commercial Zone 1 (C1Z)

\* Total Lettable Area: 384.2m2

\* Title Ref: Vol.08647 Fol.757

\* Terms: 10 % deposit /balance in 30 days with vacant possession

Inspection by prior appointment only

**Building Size**: 384.2 sqm **Land Size**: 303 sqm

View: https://www.wdre.com.au/7710975