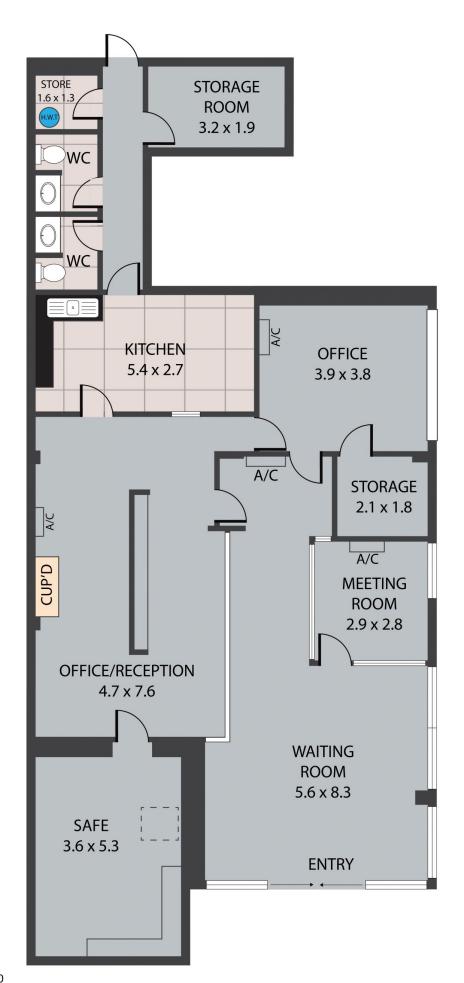

## 73 Firebrace Street Horsham VIC

\* Formerly leased by the Bank of Melbourne at \$6838 pcm (inc gst)

 $^{\star}$  Highly visible , high traffic location

\* Zoning: Commercial Zone 1 (C1Z)

\* Total Lettable Area: 384.2m2

\* Title Ref: Vol.08647 Fol.757

\* Terms: 10 % deposit /balance in 30 days with vacant possession

Inspection by prior appointment only

**Building Size**: 384.2 sqm **Land Size**: 303 sqm

View: https://www.wdre.com.au/7710975

Wes Davidson 0419820000

73 Firebrace Street, Horsham 3400
TOTAL APPROX. FLOOR AREA 223 SQ.M
Whilst every attempt has been made to ensure the accuracy of the floor plan contained here, measurements of doors, windows, rooms and any other tiens are approximate and no responsibility is taken for any error, omission, or misstatement. This plan is for illustrative purposes only and should be used as such by any prospective purchaser.