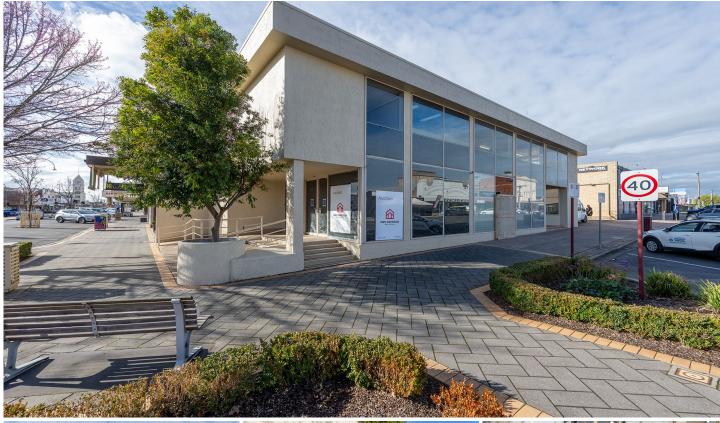

## 73 Firebrace Street Horsham VIC

\* Formerly leased by the Bank of Melbourne at \$6838 pcm (inc gst)

 $^{\star}$  Highly visible , high traffic location

\* Zoning: Commercial Zone 1 (C1Z)

\* Total Lettable Area: 384.2m2

\* Title Ref: Vol.08647 Fol.757

\* Terms: 10 % deposit /balance in 30 days with vacant possession

Inspection by prior appointment only

**Building Size**: 384.2 sqm **Land Size**: 303 sqm

View: https://www.wdre.com.au/7710975