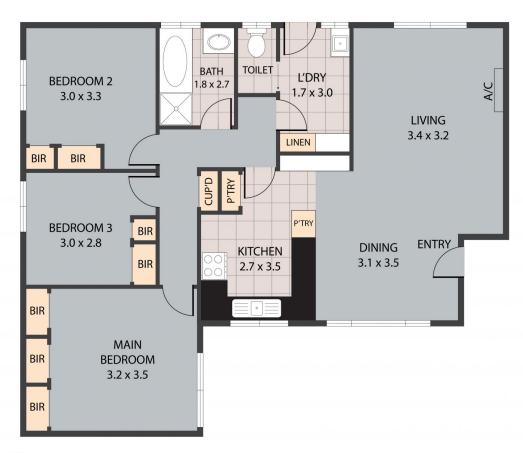

## 2/40 Rose Street Horsham VIC

This spacious townhouse is situated less than one block from the walking track along the scenic Wimmera River in Horsham West.

Spacious living area with new floor coverings, and split system air-conditioner.

Three bedrooms all with built in robes and new carpet.

Large backyard with room for a pergola.

Single garage and carport.

## 3 2 2

**Price**: \$350,000

View: https://www.wdre.com.au/7716016

Wes Davidson 0419820000

Unit 2/40 Rose Street, Horsham 3400
TOTAL APPROX, FLOOR AREA 74 SQ.M
Whilst every attempt has been made to ensure the accuracy of the floor plan contained here, measurements of doors, windows, rooms and any other tiens are approximate and no responsibility is taken for any error, omission, or misstatement. This plan is for illustrative purposes only and should be used as such by any prospective purchaser.