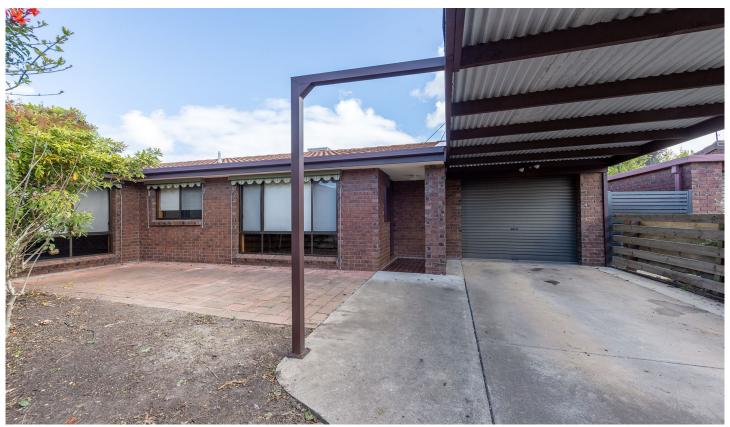

## 2/40 Rose Street Horsham VIC

This spacious townhouse is situated less than one block from the walking track along the scenic Wimmera River in Horsham West.

Spacious living area with new floor coverings, and split system air-conditioner.

Three bedrooms all with built in robes and new carpet.

Large backyard with room for a pergola.

Single garage and carport.

## 3 2 2

**Price**: \$350,000

View: https://www.wdre.com.au/7716016

Wes Davidson 0419820000

Unit 2/40 Rose Street, Horsham 3400
TOTAL APPROX, FLOOR AREA 74 SQ.M
Whilst every attempt has been made to ensure the accuracy of the floor plan contained here, measurements of doors, windows, rooms and any other tiens are approximate and no responsibility is taken for any error, omission, or misstatement. This plan is for illustrative purposes only and should be used as such by any prospective purchaser.